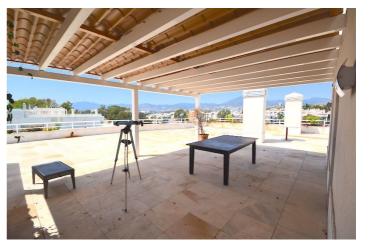

Facilities inside the complex include large outdoor swimming pool, a heated indoor swimming pool, gymnasium and sauna area.

There are two lines of apartment blocks, with a choice of either East facing or West facing terraces. Whether you want morning or afternoon sun is easily achievable. The penthouses enjoy all day sun from their large roof top solarium.