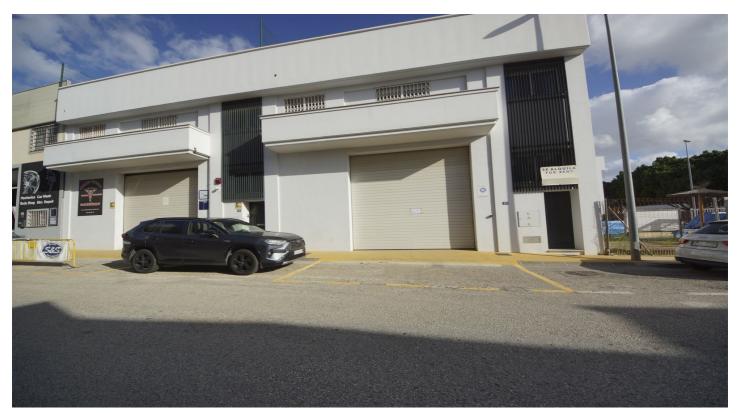

## Costa del Sol, San Pedro de Alcántara

Industrial and commercial warehouse in the San Pedro Alcántara Industrial Estate, Marbella.

Price 3,975€ plus 21% V.A.T. monthly.

It has a First Occupation License.

Automatic electric door for cars and trucks.

Security doors.

Concrete ceilings and walls.

Very close to the entrance of the AP-7 motorway and the A-7 road.

Consolidated area with all types of businesses.

There are community video surveillance cameras in this Industrial Estate.

264 sqm. on the ground floor plus a mezzanine of 130 sqm. plus a walkable roof.

You can go to Malaga by motorway in 30-35 minutes. The motorway also connects to Marbella, Estepona, Sotogrande, etc., greatly shortening transport times. Easy access to the airports of both Malaga and Gibraltar.