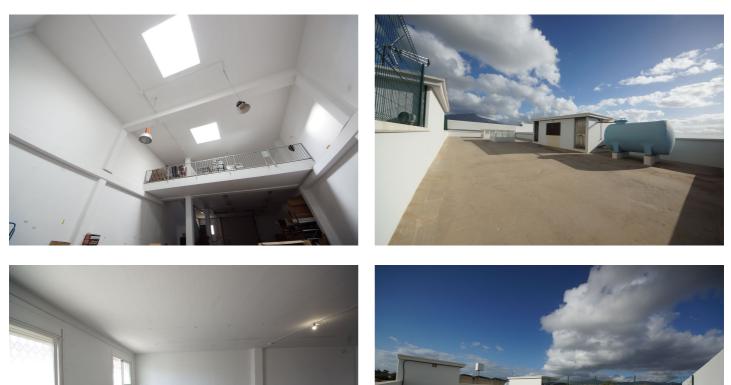

It has an independent fire engine with an independent water tank, and two BIE hoses.

Very high quality.

Granite staircase.

Mosaic toilet.

Polished concrete floor.

Two skylights for natural light and ventilation. Energy savings in lighting and air conditioning will be significant.

264 sqm. on the ground floor plus a mezzanine of 130 sqm. plus a walkable roof.

You can go to Malaga by motorway in 30-35 minutes. The motorway also connects to Marbella, Estepona, Sotogrande, etc., greatly shortening transport times. Easy access to the airports of both Malaga and Gibraltar.