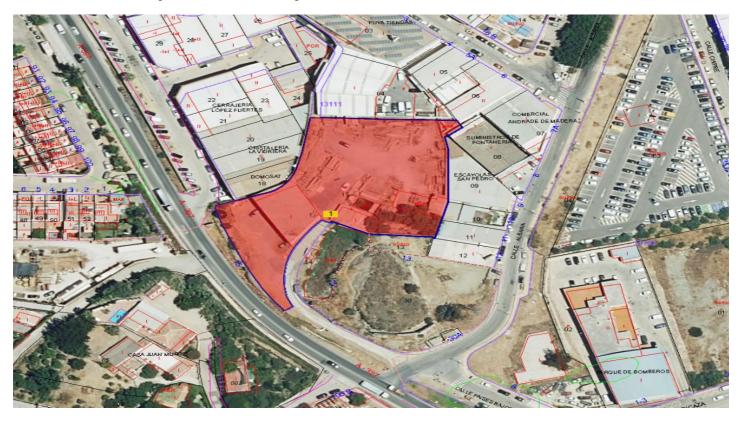

## Costa del Sol, San Pedro de Alcántara

Discover this industrial plot of 4,320 m2, a unique opportunity for investors and promoters looking for a space with high potential in one of the most consolidated and strategic industrial areas of Marbella.

## Land characteristics

- Total surface: 4,320 m2.
- Current Constructions: Includes two already built industrial ships that add 543 m2, ideal for immediate use or as a basis for future projects.
- Versatile Development: Perfect space for building ships, industrial premises or large surfaces, with several development proposals underway.
- Strategic Location: Easy access to the main roads and highways, connecting directly to other polygons, shopping areas and downtown San Pedro.
- Partial Views: Once built, the land offers sea and city views.

## La Zona: San Pedro de Alcántara, Marbella

San Pedro de Alcántara is a dynamic and constantly growing town located in the heart of the Costa del Sol. The Polígono Salto del Agua is an expanding area known for its commercial and industrial activity.

Its strategic location makes it a reference point, with proximity to:

- Main roads: Quick access to the Mediterranean Highway (A-7) and the AP-7.
- Commercial area: Surrounded by established businesses and commercial areas, ideal for attracting customers and suppliers.
- Urban growth: An area with strong development and modernization projection.