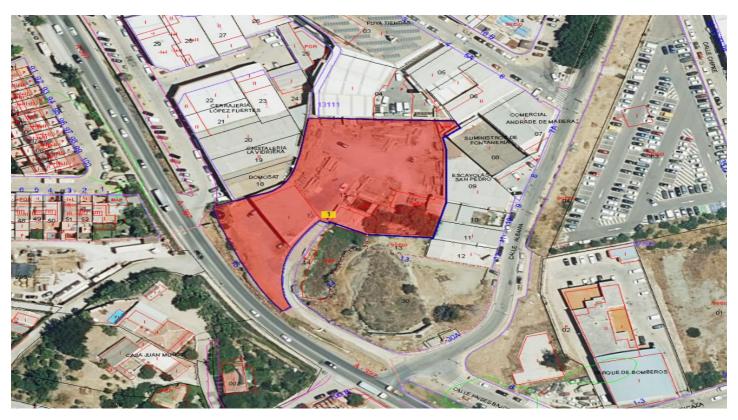

# Terreno Rustico en venta en San Pedro de Alcántara, Marbella West

4.775.000 €

Referencia: R4909192 Terreno: 4.320m<sup>2</sup> Construído: 543m<sup>2</sup>

### Costa del Sol, San Pedro de Alcántara

Discover this industrial plot of 4,320 m2, a unique opportunity for investors and promoters looking for a space with high potential in one of the most consolidated and strategic industrial areas of Marbella.

#### Land characteristics

- Total surface: 4,320 m2.
- Current Constructions: Includes two already built industrial ships that add 543 m2, ideal for immediate use or as a basis for future projects.
- Versatile Development: Perfect space for building ships, industrial premises or large surfaces, with several development proposals underway.
- Strategic Location: Easy access to the main roads and highways, connecting directly to other polygons, shopping areas and downtown San Pedro.
- Partial Views: Once built, the land offers sea and city views.

#### La Zona: San Pedro de Alcántara, Marbella

San Pedro de Alcántara is a dynamic and constantly growing town located in the heart of the Costa del Sol. The Polígono Salto del Agua is an expanding area known for its commercial and industrial activity.