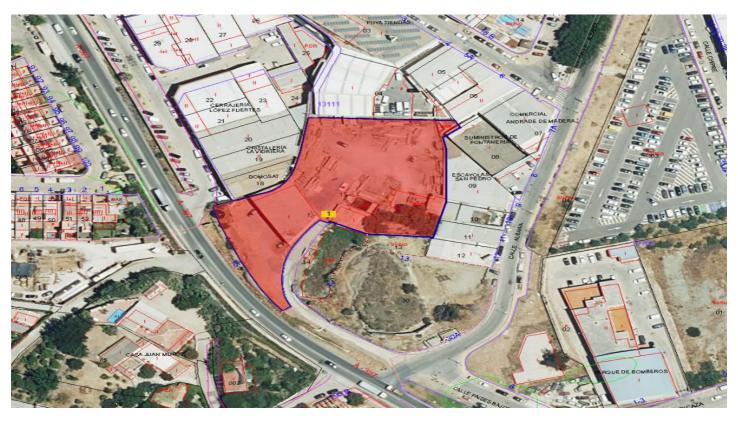

## Land for sale in San Pedro de Alcántara, Marbella West

4,775,000 €

Reference: R4909192 Plot Size: 4,320m<sup>2</sup> Build Size: 543m<sup>2</sup>

## Costa del Sol, San Pedro de Alcántara

Discover this industrial plot of 4,320 m2, a unique opportunity for investors and promoters looking for a space with high potential in one of the most consolidated and strategic industrial areas of Marbella.

## Land characteristics

- Total surface: 4,320 m2.
- Current Constructions: Includes two already built industrial ships that add 543 m2, ideal for immediate use or as a basis for future projects.
- Versatile Development: Perfect space for building ships, industrial premises or large surfaces, with several development proposals underway.
- Strategic Location: Easy access to the main roads and highways, connecting directly to other polygons, shopping areas and downtown San Pedro.
- Partial Views: Once built, the land offers sea and city views.

## La Zona: San Pedro de Alcántara, Marbella

San Pedro de Alcántara is a dynamic and constantly growing town located in the heart of the Costa del Sol. The Polígono Salto del Agua is an expanding area known for its commercial and industrial activity.