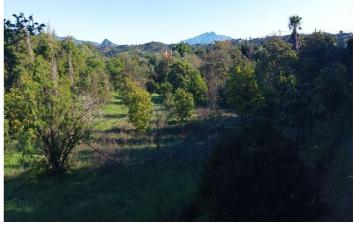

## Costa del Sol, El Padron

Fantastic plot of 6000 m2 practically flat, in the east area of the city of Estepona. This property has electricity, water, irrigation, private entrance access for vehicle, plus community well. In the area of the plot there are several villas. It is a very quiet area but close to supermarkets, other services and close to the coast (2 km from the beach). A property located in one of the most sought after areas of the city of Estepona; although its soil is rustic, it is ideal for mobile home or similar.