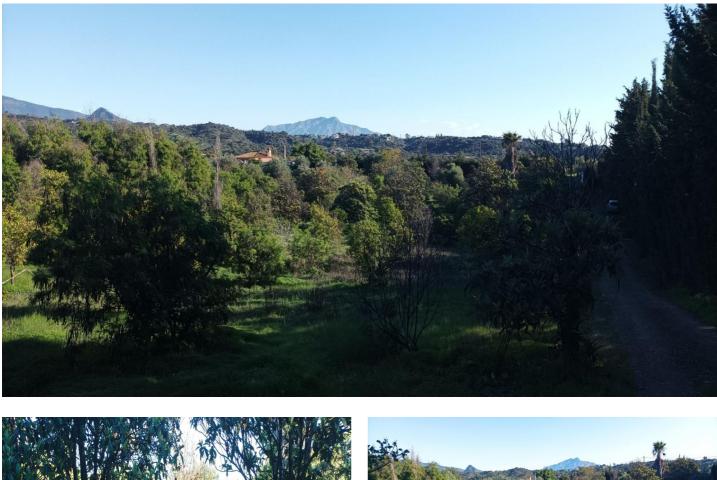

## Costa del Sol, El Padron

Fantastic plot of 6000 m2 practically flat, in the east area of the city of Estepona. This property has electricity, water, irrigation, private entrance access for vehicle, plus community well. In the area of the plot there are several villas. It is a very quiet area but close to supermarkets, other services and close to the coast (2 km from the beach). A property located in one of the most sought after areas of the city of Estepona; although its soil is rustic, it is ideal for mobile home or similar.

It is only 10 minutes drive from the town of Estepona and 20 minutes from Marbella. It is a unique opportunity. Contact us now to request more information and arrange your visit.