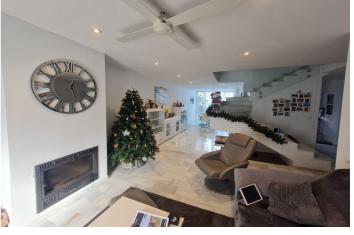

The spacious layout includes a comfortable lounge with a cozy log fire, a dining area, and a fully equipped kitchen with appliances that are less than a year old.

The ground floor also features a convenient WC, while an open staircase leads to the first floor. The property boasts three well-sized bedrooms, a family bathroom, and an en-suite shower room in the master bedroom.