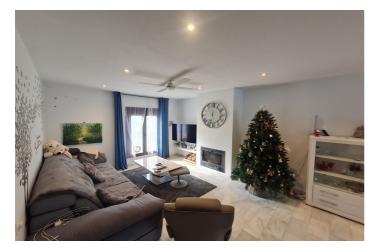

The spacious layout includes a comfortable lounge with a cozy log fire, a dining area, and a fully equipped kitchen with appliances that are less than a year old.

The ground floor also features a convenient WC, while an open staircase leads to the first floor. The property boasts three well-sized bedrooms, a family bathroom, and an en-suite shower room in the master bedroom.