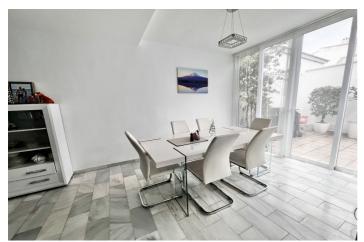

The spacious layout includes a comfortable lounge with a cozy log fire, a dining area, and a fully equipped kitchen with appliances that are less than a year old.

The ground floor also features a convenient WC, while an open staircase leads to the first floor. The property boasts three well-sized bedrooms, a family bathroom, and an en-suite shower room in the master bedroom.