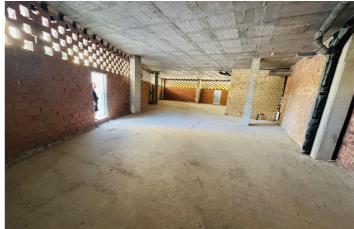

## Costa del Sol, San Pedro de Alcántara

Commercial Premises for Rent in Prime Location, San Pedro Alcántara! An incredible opportunity to rent one of the finest commercial spaces in the newly built Terra San Pedro complex. This corner unit stands out as the best in San Pedro Alcántara, offering unparalleled visibility and accessibility. Rental Options: - 66 m² - €2200/month - 103 m² - €3800/month - 169 m² - €5850/month You can choose to rent the entire premises or opt for separate areas, each with independent entrances to suit your business needs Why Choose This Space? - Prime Visibility: Located at a prominent corner with direct views from the main road, ensuring your business attracts maximum attention from both pedestrians and passing vehicles. - High Foot and Car Traffic: Positioned near the main pedestrian entrance and parking access of the complex, making it easy for customers to find and access your business. - Versatile Usage: Ideal for a variety of commercial purposes, including retail stores, cafés, or office spaces. This is a rare chance to establish your business in one of San Pedro's most prestigious and strategically located commercial properties.

## **Features:**

Orientation Setting Condition

North East Town Renovation Required

Security Utilities Category
Gated Complex Electricity Investmen

Gated Complex Electricity Investment
Drinkable Water Luxury