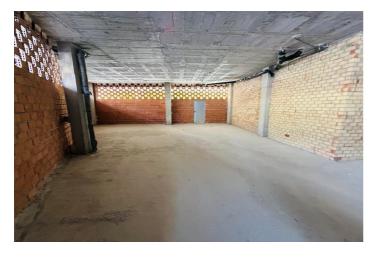

## Costa del Sol, San Pedro de Alcántara

Commercial Premises for Rent in Prime Location, San Pedro Alcántara! An incredible opportunity to rent one of the finest commercial spaces in the newly built Terra San Pedro complex. This corner unit stands out as the best in San Pedro Alcántara, offering unparalleled visibility and accessibility. Rental Options: - 66 m² - €2200/month - 103 m² - €3800/month - 169 m² - €5850/month You can choose to rent the entire premises or opt for separate areas, each with independent entrances to suit your business needs Why Choose This Space? - Prime Visibility: Located at a prominent corner with direct views from the main road, ensuring your business attracts maximum attention from both pedestrians and passing vehicles. - High Foot and Car Traffic: Positioned near the main pedestrian entrance and parking access of the complex, making it easy for customers to find and access your business. - Versatile Usage: Ideal for a variety of commercial purposes, including retail stores, cafés, or office spaces. This is a rare chance to establish your business in one of San Pedro's most prestigious and strategically located commercial properties.

## **Features:**

Orientation Setting Condition

North East Town Renovation Required

Security Utilities Category
Gated Complex Electricity Investmen

Gated Complex Electricity Investment
Drinkable Water Luxury