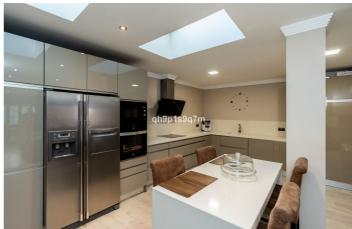

On the first floor, a fully equipped and recently renovated kitchen seamlessly connects to the dining room and living area, creating an open-concept layout ideal for both everyday living and entertaining. This level also includes a guest WC, adding an extra touch of practicality.