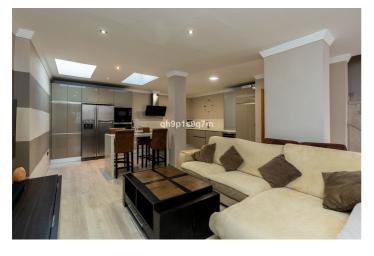

On the first floor, a fully equipped and recently renovated kitchen seamlessly connects to the dining room and living area, creating an open-concept layout ideal for both everyday living and entertaining. This level also includes a guest WC, adding an extra touch of practicality.