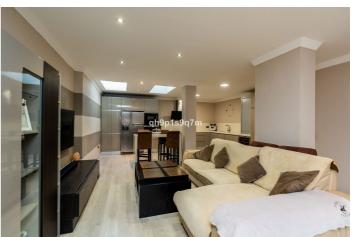

On the first floor, a fully equipped and recently renovated kitchen seamlessly connects to the dining room and living area, creating an open-concept layout ideal for both everyday living and entertaining. This level also includes a guest WC, adding an extra touch of practicality.