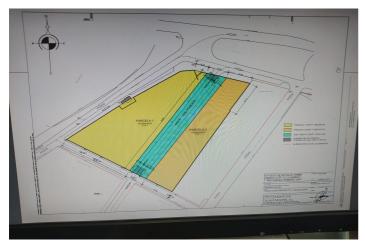

#### PARCELAS NETAS EDIFICABLES

Parcela edificable 1: 1.660,98 m2.
Parcela edificable 2: 1.099,33 m2.
Total 2.760,31 m2.

#### PARCELAS NETAS DE CESION

Vial central 725,67 m2. A vial lateral de parcela 1 7,86 m2. Total 733,53m2.

TOTAL SECTOR 3.493,84 m2.