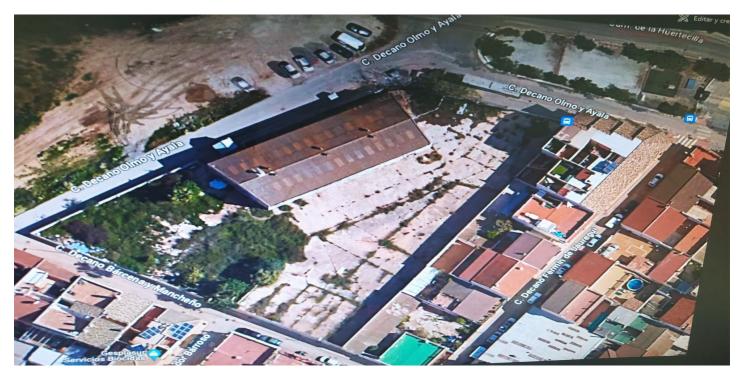

# Residential Plot for sale in Churriana, Málaga

1,375,000 €

Reference: R4137502 Plot Size: 3,493m<sup>2</sup> Build Size: 6,288m<sup>2</sup>

## Costa del Sol, Churriana

Residential Plot, Churriana, Málaga Ciudad. Garden/Plot 3493 m². Setting: Town, Commercial Area, Close To Golf, Close To Schools. Orientation: North, North East, East, South East, South, South West, West, North West. Views: Mountain, Golf, Country, Urban. Utilities: Electricity, Drinkable Water.