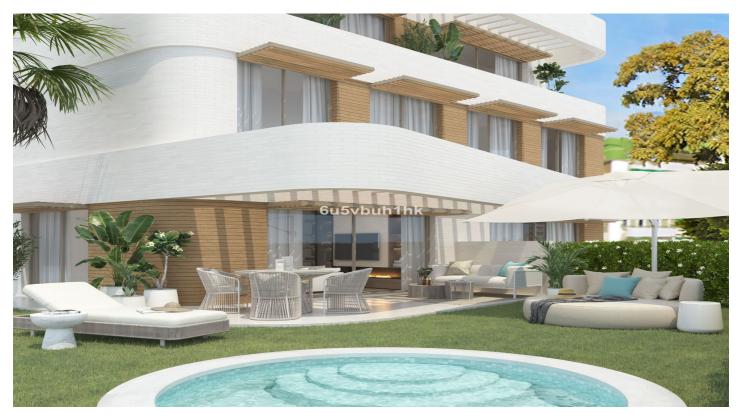

## Costa del Sol, Málaga

This exclusive and exceptional beachfront development in the east part of Malaga has been meticulously designed by architect Fernando Perez del Pulgar. It comprises just four apartments, featuring two stunning triplexes and two exquisite penthouses. The main level of the triplex offers a delightful living room area with an open kitchen style, a convenient guest toilet, and access to a generously sized private garden, which can be customized to include a pool at an additional cost. Moving to the first level, two bedrooms with captivating open seaviews and two well-appointed bathrooms await. Finally, on the ground floor, you'll discover an expansive space that can be transformed into an extra bedroom, a personal gym, a cinema room, or a wonderful play area for the kids. The possibilities for creating your ideal living space are endless. The penthouses are thoughtfully designed with an open living room and kitchen area, providing a seamless and spacious atmosphere. Additionally, there are two bedrooms and two bathrooms, ensuring comfort and convenience. The living room opens up to a delightful terrace spanning 16.29 sqm, offering a perfect spot for relaxation and enjoyment with stunning views. As a special feature, the top floor boasts a beautiful solarium featuring a jacuzzi, allowing residents to indulge in a luxurious experience while enjoying breathtaking sea views. The price included one parking space and one storage room. Payment plan: - 30,000€ as a reservation deposit - 25% plus IVA upon getting the works license/ signing ppc - 20% plus IVA throughout the construction period divided in 4 installments plans of the 5% -55% upon completion/signing title deeds by first quarter of 2025