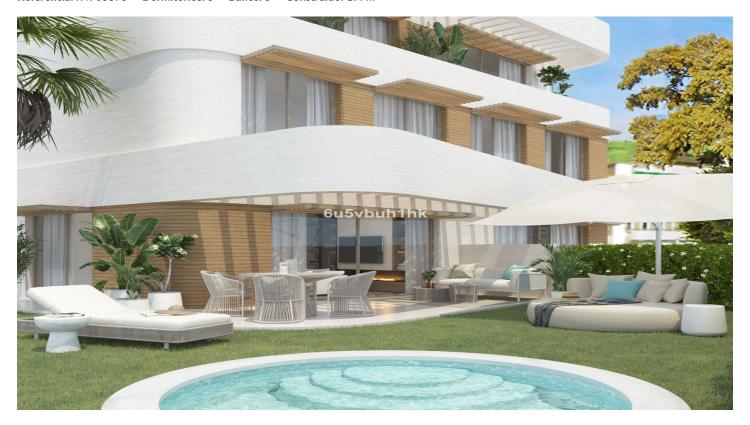

## Costa del Sol, Málaga

This exclusive and exceptional beachfront development in the east part of Malaga has been meticulously designed by architect Fernando Perez del Pulgar. It comprises just four apartments, featuring two stunning triplexes and two exquisite penthouses. The main level of the triplex offers a delightful living room area with an open kitchen style, a convenient guest toilet, and access to a generously sized private garden, which can be customized to include a pool at an additional cost. Moving to the first level, two bedrooms with captivating open seaviews and two well-appointed bathrooms await. Finally, on the ground floor, you'll discover an expansive space that can be transformed into an extra bedroom, a personal gym, a cinema room, or a wonderful play area for the kids. The possibilities for creating your ideal living space are endless. The penthouses are thoughtfully designed with an open living room and kitchen area, providing a seamless and spacious atmosphere. Additionally, there are two bedrooms and two bathrooms, ensuring comfort and convenience. The living room opens up to a delightful terrace spanning 16.29 sqm, offering a perfect spot for relaxation and enjoyment with stunning views. As a special feature, the top floor boasts a beautiful solarium featuring a jacuzzi, allowing residents to indulge in a luxurious experience while enjoying breathtaking sea views. The price included one parking space and one storage room. Payment plan: - 30,000€ as a reservation deposit - 25% plus IVA upon getting the works license/ signing ppc - 20% plus IVA throughout the construction period divided in 4 installments plans of the 5% -55% upon completion/signing title deeds by first quarter of 2025