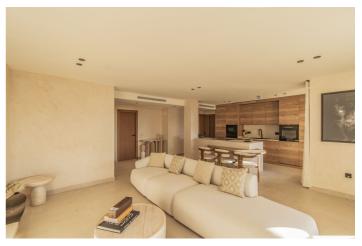

## SPECTACULAR PROPERTY WITH LARGE TERRACE IN THE GOLDEN TRIANGLE

Wonderful property completely renovated, with a cozy contemporary style, located in the lower part of Benahavis, very close to Guadalmina, next to all kinds of services such as Atalaya international school, supermarket, restaurants...etc, surrounded by the best golf courses in the area (Atalaya, Los Arqueros, El Paraiso, Guadalmina...etc and just a few minutes by car from the beach, San Pedro and Puerto Banus.

Spacious property consisting of a total of two bedrooms, two bathrooms plus a toilet, living room with a fantastic open kitchen and wonderful 65m2 terrace with beautiful views.

Includes parking space and storage room.