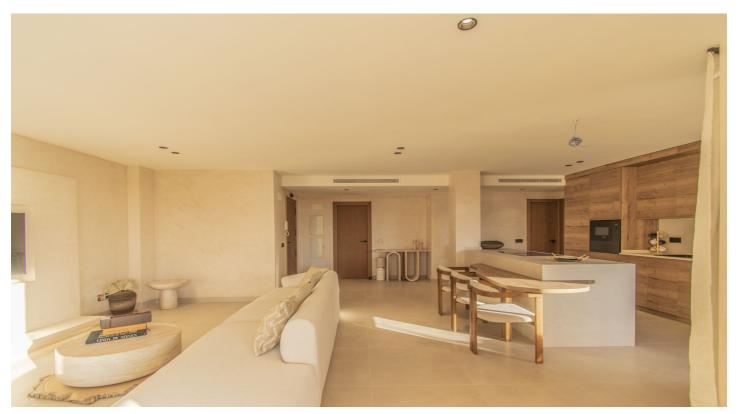

## SPECTACULAR PROPERTY WITH LARGE TERRACE IN THE GOLDEN TRIANGLE

Wonderful property completely renovated, with a cozy contemporary style, located in the lower part of Benahavis, very close to Guadalmina, next to all kinds of services such as Atalaya international school, supermarket, restaurants...etc, surrounded by the best golf courses in the area (Atalaya, Los Arqueros, El Paraiso, Guadalmina...etc and just a few minutes by car from the beach, San Pedro and Puerto Banus.

Spacious property consisting of a total of two bedrooms, two bathrooms plus a toilet, living room with a fantastic open kitchen and wonderful 65m2 terrace with beautiful views.

Includes parking space and storage room.