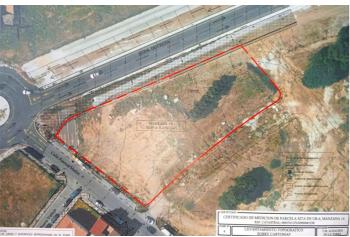

## Grond te koop in Alhaurín de la Torre, Alhaurín de la Torre

4.750.000 €

Referentie: R4905631 Plotgrootte: 3.210m<sup>2</sup>

## **Torre**

Imagine a highly profitable residential project in an unbeatable location. This 3,210 m² plot, located in the N4-3 subzone of Alhaurín de la Torre, Málaga, offers all the potential you need: a maximum buildable area of 8,667 m², ideal for creating 96 modern homes, each with its own individual parking space, meeting all current regulations. According to the applicable regulations in Alhaurín de la Torre and Article 94 of the adapted PGOU, compensation must be paid for the additional 41 dwellings 55 permitted. This payment is intended to cover the increase in public spaces or necessary services. The exact amount depends on the rates established in the Municipal Plenary Agreement of February 15, 2019. To determine the specific cost, you should consult directly with the City Council or review the referenced regulations. The land allows for 100% occupancy on the ground floor and 85% on upper floors, with a maximum height of 10 meters (ground floor plus two additional levels), including the option to incorporate attics. This focuses on efficiency, with average home sizes of 90 m², perfectly aligned with current market demands. Additionally, space for 96 parking spots is guaranteed, a key feature that adds value to the project. Located in Alhaurín de la Torre, one of the most sought-after areas in Málaga, this plot represents a strategic opportunity in a high-demand market. A functional and attractive design that maximizes investment, complies with regulations, and enhances the aesthetic standard of the development. If you are looking for your next standout project, now is the time. Contact us for more information and project planning.