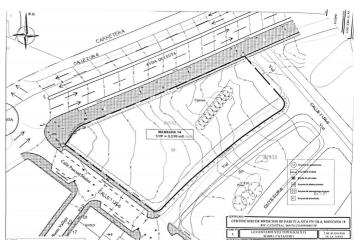

## **Torre**

Imagine a highly profitable residential project in an unbeatable location. This 3,210 m² plot, located in the N4-3 subzone of Alhaurín de la Torre, Málaga, offers all the potential you need: a maximum buildable area of 8,667 m², ideal for creating 96 modern homes, each with its own individual parking space, meeting all current regulations. According to the applicable regulations in Alhaurín de la Torre and Article 94 of the adapted PGOU, compensation must be paid for the additional 41 dwellings 55 permitted. This payment is intended to cover the increase in public spaces or necessary services. The exact amount depends on the rates established in the Municipal Plenary Agreement of February 15, 2019. To determine the specific cost, you should consult directly with the City Council or review the referenced regulations. The land allows for 100% occupancy on the ground floor and 85% on upper floors, with a maximum height of 10 meters (ground floor plus two additional levels), including the option to incorporate attics. This focuses on efficiency, with average home sizes of 90 m², perfectly aligned with current market demands. Additionally, space for 96 parking spots is guaranteed, a key feature that adds value to the project. Located in Alhaurín de la Torre, one of the most sought-after areas in Málaga, this plot represents a strategic opportunity in a high-demand market. A functional and attractive design that maximizes investment, complies with regulations, and enhances the aesthetic standard of the development. If you are looking for your next standout project, now is the time. Contact us for more information and project planning.