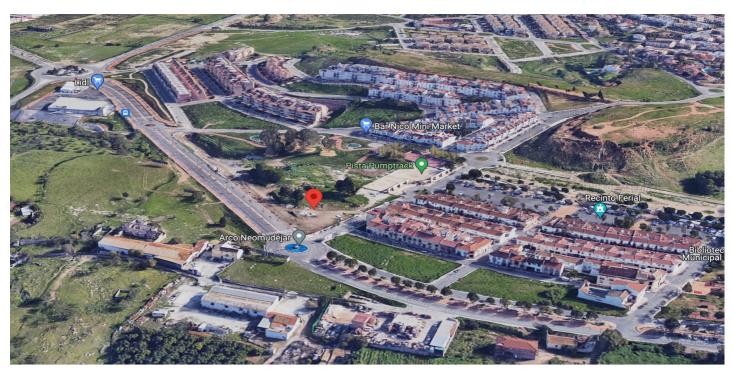

## Grond te koop in Alhaurín de la Torre, Alhaurín de la Torre

4.750.000 €

Referentie: R4905631 Plotgrootte: 3.210m<sup>2</sup>

## **Torre**

Imagine a highly profitable residential project in an unbeatable location. This 3,210 m² plot, located in the N4-3 subzone of Alhaurín de la Torre, Málaga, offers all the potential you need: a maximum buildable area of 8,667 m², ideal for creating 96 modern homes, each with its own individual parking space, meeting all current regulations. According to the applicable regulations in Alhaurín de la Torre and Article 94 of the adapted PGOU, compensation must be paid for the additional 41 dwellings 55 permitted. This payment is intended to cover the increase in public spaces or necessary services. The exact amount depends on the rates established in the Municipal Plenary Agreement of February 15, 2019. To determine the specific cost, you should consult directly with the City Council or review the referenced regulations. The land allows for 100% occupancy on the ground floor and 85% on upper floors, with a maximum height of 10 meters (ground floor plus two additional levels), including the option to incorporate attics. This focuses on efficiency, with average home sizes of 90 m², perfectly aligned with current market demands. Additionally, space for 96 parking spots is guaranteed, a key feature that adds value to the project. Located in Alhaurín de la Torre, one of the most sought-after areas in Málaga, this plot represents a strategic opportunity in a high-demand market. A functional and attractive design that maximizes investment, complies with regulations, and enhances the aesthetic standard of the development. If you are looking for your next standout project, now is the time. Contact us for more information and project planning.