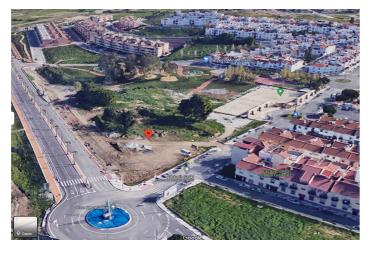

## Grond te koop in Alhaurín de la Torre, Alhaurín de la Torre

4.750.000 €

Referentie: R4905631 Plotgrootte: 3.210m<sup>2</sup>

## **Torre**

Imagine a highly profitable residential project in an unbeatable location. This 3,210 m² plot, located in the N4-3 subzone of Alhaurín de la Torre, Málaga, offers all the potential you need: a maximum buildable area of 8,667 m², ideal for creating 96 modern homes, each with its own individual parking space, meeting all current regulations. According to the applicable regulations in Alhaurín de la Torre and Article 94 of the adapted PGOU, compensation must be paid for the additional 41 dwellings 55 permitted. This payment is intended to cover the increase in public spaces or necessary services. The exact amount depends on the rates established in the Municipal Plenary Agreement of February 15, 2019. To determine the specific cost, you should consult directly with the City Council or review the referenced regulations. The land allows for 100% occupancy on the ground floor and 85% on upper floors, with a maximum height of 10 meters (ground floor plus two additional levels), including the option to incorporate attics. This focuses on efficiency, with average home sizes of 90 m², perfectly aligned with current market demands. Additionally, space for 96 parking spots is guaranteed, a key feature that adds value to the project. Located in Alhaurín de la Torre, one of the most sought-after areas in Málaga, this plot represents a strategic opportunity in a high-demand market. A functional and attractive design that maximizes investment, complies with regulations, and enhances the aesthetic standard of the development. If you are looking for your next standout project, now is the time. Contact us for more information and project planning.