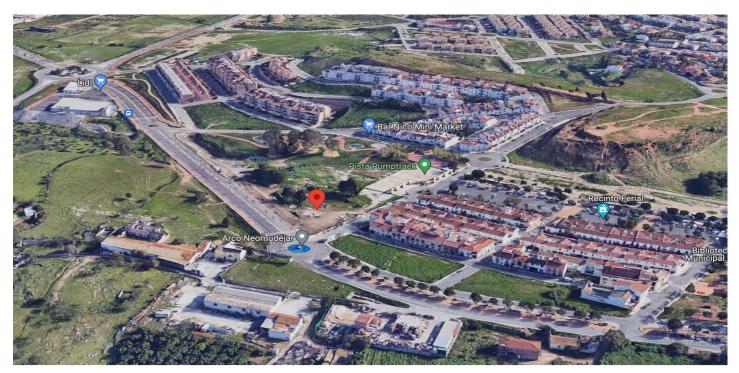

## Land for sale in Alhaurín de la Torre, Alhaurín de la Torre

4,750,000 €

Reference: R4905631 Plot Size: 3,210m<sup>2</sup>

## Torre

Imagine a highly profitable residential project in an unbeatable location. This 3,210 m² plot, located in the N4-3 subzone of Alhaurín de la Torre, Málaga, offers all the potential you need: a maximum buildable area of 8,667 m², ideal for creating 96 modern homes, each with its own individual parking space, meeting all current regulations. According to the applicable regulations in Alhaurín de la Torre and Article 94 of the adapted PGOU, compensation must be paid for the additional 41 dwellings 55 permitted. This payment is intended to cover the increase in public spaces or necessary services. The exact amount depends on the rates established in the Municipal Plenary Agreement of February 15, 2019. To determine the specific cost, you should consult directly with the City Council or review the referenced regulations. The land allows for 100% occupancy on the ground floor and 85% on upper floors, with a maximum height of 10 meters (ground floor plus two additional levels), including the option to incorporate attics. This focuses on efficiency, with average home sizes of 90 m², perfectly aligned with current market demands. Additionally, space for 96 parking spots is guaranteed, a key feature that adds value to the project. Located in Alhaurín de la Torre, one of the most sought-after areas in Málaga, this plot represents a strategic opportunity in a high-demand market. A functional and attractive design that maximizes investment, complies with regulations, and enhances the aesthetic standard of the development. If you are looking for your next standout project, now is the time. Contact us for more information and project planning.