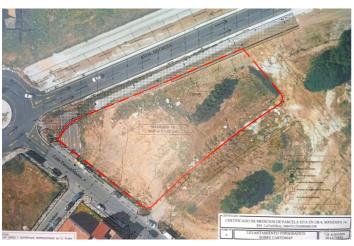

## Land for sale in Alhaurín de la Torre, Alhaurín de la Torre

4,750,000 €

Reference: R4905631 Plot Size: 3,210m<sup>2</sup>

## Torre

Imagine a highly profitable residential project in an unbeatable location. This 3,210 m² plot, located in the N4-3 subzone of Alhaurín de la Torre, Málaga, offers all the potential you need: a maximum buildable area of 8,667 m², ideal for creating 96 modern homes, each with its own individual parking space, meeting all current regulations. According to the applicable regulations in Alhaurín de la Torre and Article 94 of the adapted PGOU, compensation must be paid for the additional 41 dwellings 55 permitted. This payment is intended to cover the increase in public spaces or necessary services. The exact amount depends on the rates established in the Municipal Plenary Agreement of February 15, 2019. To determine the specific cost, you should consult directly with the City Council or review the referenced regulations. The land allows for 100% occupancy on the ground floor and 85% on upper floors, with a maximum height of 10 meters (ground floor plus two additional levels), including the option to incorporate attics. This focuses on efficiency, with average home sizes of 90 m², perfectly aligned with current market demands. Additionally, space for 96 parking spots is guaranteed, a key feature that adds value to the project. Located in Alhaurín de la Torre, one of the most sought-after areas in Málaga, this plot represents a strategic opportunity in a high-demand market. A functional and attractive design that maximizes investment, complies with regulations, and enhances the aesthetic standard of the development. If you are looking for your next standout project, now is the time. Contact us for more information and project planning.