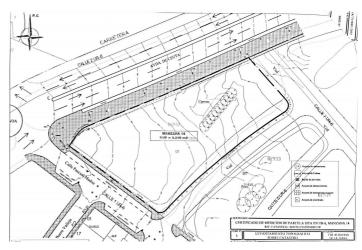

## Land for sale in Alhaurín de la Torre, Alhaurín de la Torre

4,750,000 €

Reference: R4905631 Plot Size: 3,210m<sup>2</sup>

## Torre

Imagine a highly profitable residential project in an unbeatable location. This 3,210 m² plot, located in the N4-3 subzone of Alhaurín de la Torre, Málaga, offers all the potential you need: a maximum buildable area of 8,667 m², ideal for creating 96 modern homes, each with its own individual parking space, meeting all current regulations. According to the applicable regulations in Alhaurín de la Torre and Article 94 of the adapted PGOU, compensation must be paid for the additional 41 dwellings 55 permitted. This payment is intended to cover the increase in public spaces or necessary services. The exact amount depends on the rates established in the Municipal Plenary Agreement of February 15, 2019. To determine the specific cost, you should consult directly with the City Council or review the referenced regulations. The land allows for 100% occupancy on the ground floor and 85% on upper floors, with a maximum height of 10 meters (ground floor plus two additional levels), including the option to incorporate attics. This focuses on efficiency, with average home sizes of 90 m², perfectly aligned with current market demands. Additionally, space for 96 parking spots is guaranteed, a key feature that adds value to the project. Located in Alhaurín de la Torre, one of the most sought-after areas in Málaga, this plot represents a strategic opportunity in a high-demand market. A functional and attractive design that maximizes investment, complies with regulations, and enhances the aesthetic standard of the development. If you are looking for your next standout project, now is the time. Contact us for more information and project planning.