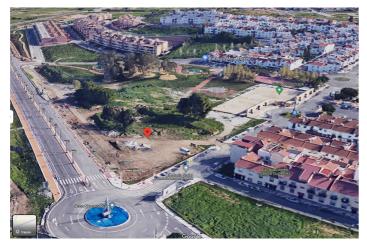

## Jord til salg i Alhaurín de la Torre, Alhaurín de la Torre

4.750.000 €

Reference: R4905631 Grundstørrelse: 3.210m<sup>2</sup>

## **Torre**

Imagine a highly profitable residential project in an unbeatable location. This 3,210 m² plot, located in the N4-3 subzone of Alhaurín de la Torre, Málaga, offers all the potential you need: a maximum buildable area of 8,667 m², ideal for creating 96 modern homes, each with its own individual parking space, meeting all current regulations. According to the applicable regulations in Alhaurín de la Torre and Article 94 of the adapted PGOU, compensation must be paid for the additional 41 dwellings 55 permitted. This payment is intended to cover the increase in public spaces or necessary services. The exact amount depends on the rates established in the Municipal Plenary Agreement of February 15, 2019. To determine the specific cost, you should consult directly with the City Council or review the referenced regulations. The land allows for 100% occupancy on the ground floor and 85% on upper floors, with a maximum height of 10 meters (ground floor plus two additional levels), including the option to incorporate attics. This focuses on efficiency, with average home sizes of 90 m², perfectly aligned with current market demands. Additionally, space for 96 parking spots is guaranteed, a key feature that adds value to the project. Located in Alhaurín de la Torre, one of the most sought-after areas in Málaga, this plot represents a strategic opportunity in a high-demand market. A functional and attractive design that maximizes investment, complies with regulations, and enhances the aesthetic standard of the development. If you are looking for your next standout project, now is the time. Contact us for more information and project planning.