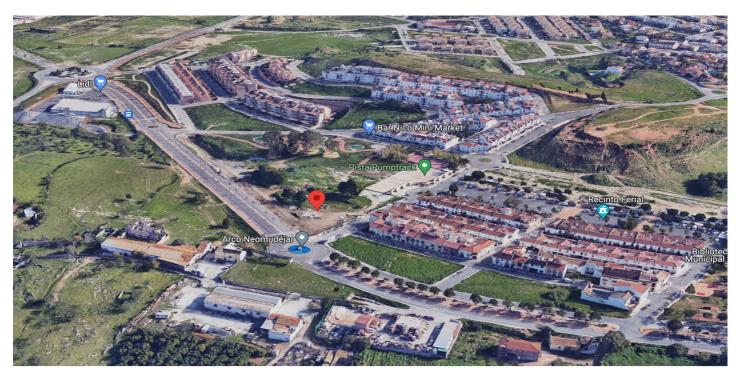

## Jord til salg i Alhaurín de la Torre, Alhaurín de la Torre

4.750.000 €

Reference: R4905631 Grundstørrelse: 3.210m<sup>2</sup>

## **Torre**

Imagine a highly profitable residential project in an unbeatable location. This 3,210 m² plot, located in the N4-3 subzone of Alhaurín de la Torre, Málaga, offers all the potential you need: a maximum buildable area of 8,667 m², ideal for creating 96 modern homes, each with its own individual parking space, meeting all current regulations. According to the applicable regulations in Alhaurín de la Torre and Article 94 of the adapted PGOU, compensation must be paid for the additional 41 dwellings 55 permitted. This payment is intended to cover the increase in public spaces or necessary services. The exact amount depends on the rates established in the Municipal Plenary Agreement of February 15, 2019. To determine the specific cost, you should consult directly with the City Council or review the referenced regulations. The land allows for 100% occupancy on the ground floor and 85% on upper floors, with a maximum height of 10 meters (ground floor plus two additional levels), including the option to incorporate attics. This focuses on efficiency, with average home sizes of 90 m², perfectly aligned with current market demands. Additionally, space for 96 parking spots is guaranteed, a key feature that adds value to the project. Located in Alhaurín de la Torre, one of the most sought-after areas in Málaga, this plot represents a strategic opportunity in a high-demand market. A functional and attractive design that maximizes investment, complies with regulations, and enhances the aesthetic standard of the development. If you are looking for your next standout project, now is the time. Contact us for more information and project planning.