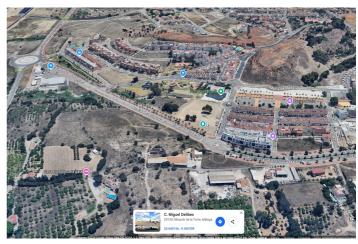

## Jord til salg i Alhaurín de la Torre, Alhaurín de la Torre

4.750.000 €

Reference: R4905631 Grundstørrelse: 3.210m<sup>2</sup>

## **Torre**

Imagine a highly profitable residential project in an unbeatable location. This 3,210 m² plot, located in the N4-3 subzone of Alhaurín de la Torre, Málaga, offers all the potential you need: a maximum buildable area of 8,667 m², ideal for creating 96 modern homes, each with its own individual parking space, meeting all current regulations. According to the applicable regulations in Alhaurín de la Torre and Article 94 of the adapted PGOU, compensation must be paid for the additional 41 dwellings 55 permitted. This payment is intended to cover the increase in public spaces or necessary services. The exact amount depends on the rates established in the Municipal Plenary Agreement of February 15, 2019. To determine the specific cost, you should consult directly with the City Council or review the referenced regulations. The land allows for 100% occupancy on the ground floor and 85% on upper floors, with a maximum height of 10 meters (ground floor plus two additional levels), including the option to incorporate attics. This focuses on efficiency, with average home sizes of 90 m², perfectly aligned with current market demands. Additionally, space for 96 parking spots is guaranteed, a key feature that adds value to the project. Located in Alhaurín de la Torre, one of the most sought-after areas in Málaga, this plot represents a strategic opportunity in a high-demand market. A functional and attractive design that maximizes investment, complies with regulations, and enhances the aesthetic standard of the development. If you are looking for your next standout project, now is the time. Contact us for more information and project planning.