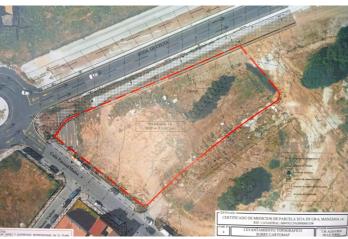

## Jord til salg i Alhaurín de la Torre, Alhaurín de la Torre

4.750.000 €

Reference: R4905631 Grundstørrelse: 3.210m<sup>2</sup>

## **Torre**

Imagine a highly profitable residential project in an unbeatable location. This 3,210 m² plot, located in the N4-3 subzone of Alhaurín de la Torre, Málaga, offers all the potential you need: a maximum buildable area of 8,667 m², ideal for creating 96 modern homes, each with its own individual parking space, meeting all current regulations. According to the applicable regulations in Alhaurín de la Torre and Article 94 of the adapted PGOU, compensation must be paid for the additional 41 dwellings 55 permitted. This payment is intended to cover the increase in public spaces or necessary services. The exact amount depends on the rates established in the Municipal Plenary Agreement of February 15, 2019. To determine the specific cost, you should consult directly with the City Council or review the referenced regulations. The land allows for 100% occupancy on the ground floor and 85% on upper floors, with a maximum height of 10 meters (ground floor plus two additional levels), including the option to incorporate attics. This focuses on efficiency, with average home sizes of 90 m², perfectly aligned with current market demands. Additionally, space for 96 parking spots is guaranteed, a key feature that adds value to the project. Located in Alhaurín de la Torre, one of the most sought-after areas in Málaga, this plot represents a strategic opportunity in a high-demand market. A functional and attractive design that maximizes investment, complies with regulations, and enhances the aesthetic standard of the development. If you are looking for your next standout project, now is the time. Contact us for more information and project planning.