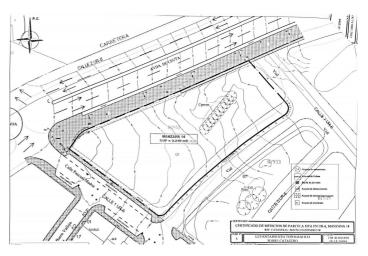

## **Torre**

Imagine a highly profitable residential project in an unbeatable location. This 3,210 m² plot, located in the N4-3 subzone of Alhaurín de la Torre, Málaga, offers all the potential you need: a maximum buildable area of 8,667 m², ideal for creating 96 modern homes, each with its own individual parking space, meeting all current regulations. According to the applicable regulations in Alhaurín de la Torre and Article 94 of the adapted PGOU, compensation must be paid for the additional 41 dwellings 55 permitted. This payment is intended to cover the increase in public spaces or necessary services. The exact amount depends on the rates established in the Municipal Plenary Agreement of February 15, 2019. To determine the specific cost, you should consult directly with the City Council or review the referenced regulations. The land allows for 100% occupancy on the ground floor and 85% on upper floors, with a maximum height of 10 meters (ground floor plus two additional levels), including the option to incorporate attics. This focuses on efficiency, with average home sizes of 90 m², perfectly aligned with current market demands. Additionally, space for 96 parking spots is guaranteed, a key feature that adds value to the project. Located in Alhaurín de la Torre, one of the most sought-after areas in Málaga, this plot represents a strategic opportunity in a high-demand market. A functional and attractive design that maximizes investment, complies with regulations, and enhances the aesthetic standard of the development. If you are looking for your next standout project, now is the time. Contact us for more information and project planning.