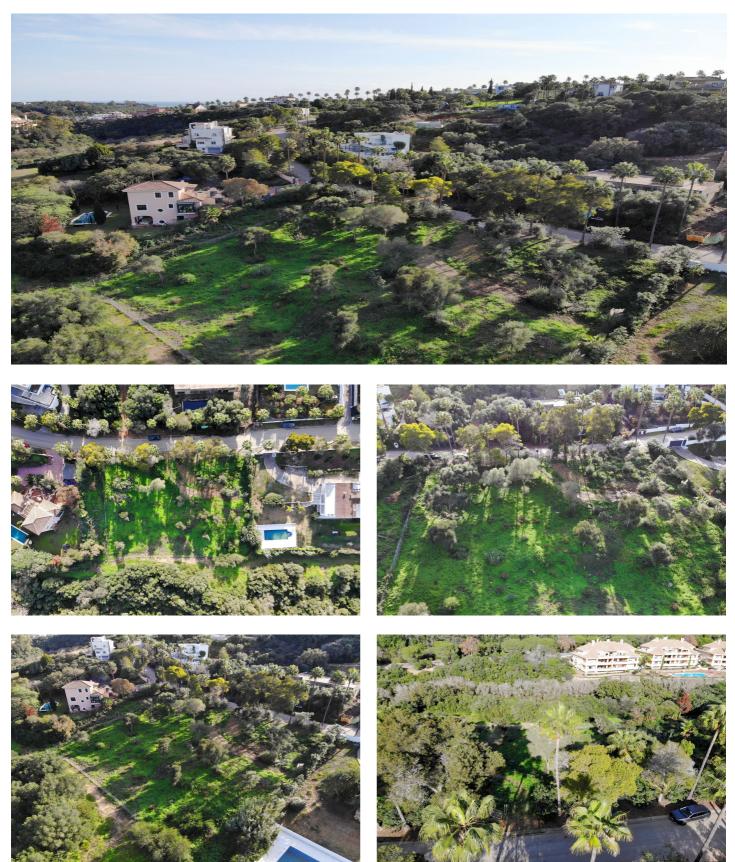

## Costa de la Luz, Sotogrande

EXCLUSIEF STEDENBOUWKUNDIG PERCEEL IN SOTOGRANDE: BOUWVERGUNNING EN KOSTEN BETAALD Ontdek dit prachtige stedelijke perceel van 3.000 m<sup>2</sup> in het hart van Sotogrande, een van de meest exclusieve woonwijken van Spanje. Slechts 5 minuten van het strand, dichtbij prestigieuze internationale scholen en omgeven door enkele van de meest gerenommeerde golfbanen van Europa, is dit perceel de perfecte locatie om een uitzonderlijk project te realiseren. Het perceel heeft een strategische ligging die rust en privacy combineert met gemakkelijke toegang tot hoogwaardige voorzieningen zoals exclusieve recreatiegebieden, een jachtclub en het stadscentrum. Bovendien is er al een project ingediend, met de bouwvergunning en kosten volledig betaald, wat de ontwikkelingsperiode aanzienlijk verkort. Met een positief rapport van de DPH en de unieke eigenschap van de Guadalquitón-stroom die onder het perceel loopt, biedt deze locatie een zeldzame kans voor investeerders en ontwikkelaars om een iconisch pand te creëren. In Sotogrande komen luxe, welzijn en natuur harmonieus samen en bieden ze een ongeëvenaarde levenskwaliteit. Dit stedelijke perceel biedt een unieke kans om een project te ontwikkelen dat optimaal gebruik maakt van de bevoorrechte locatie – ideaal voor golfliefhebbers en watersporters. Laat u betoveren door de mogelijkheden van deze exclusieve locatie. Sotogrande is niet alleen een bestemming, het is een levensstijl.