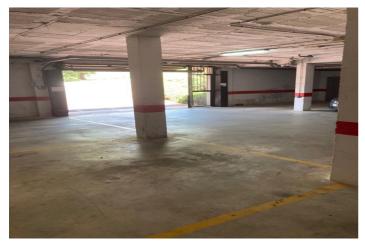

## Costa del Sol, Benalmadena Pueblo

Great parking space a few meters from BENALMADENA PUEBLO In the gated community EL VIÑAZO, with video surveillance, elevator, main door with remote control, this space is perfect for storing a large car or a smaller one with a motorcycle. Access to the garage is through an automatic gate and the exit is through another door. Measures: 3.15m wide 2.83m height 2.91m width between columns Fantastic opportunity, do not hesitate to ask us about this garage