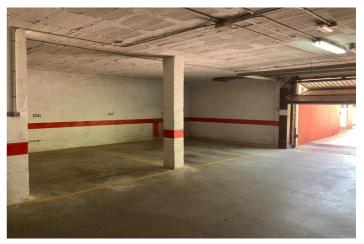

## Costa del Sol, Benalmadena Pueblo

Great parking space a few meters from BENALMADENA PUEBLO In the gated community EL VIÑAZO, with video surveillance, elevator, main door with remote control, this space is perfect for storing a large car or a smaller one with a motorcycle. Access to the garage is through an automatic gate and the exit is through another door. Measures: 3.15m wide 2.83m height 2.91m width between columns Fantastic opportunity, do not hesitate to ask us about this garage