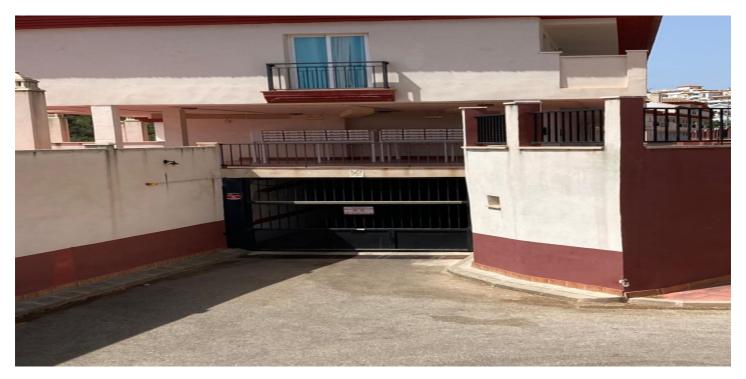

## Garage for sale in Benalmadena Pueblo, Benalmádena

12,800€

Reference: R4552288 Build Size: 29m<sup>2</sup>

## Costa del Sol, Benalmadena Pueblo

Great parking space a few meters from BENALMADENA PUEBLO In the gated community EL VIÑAZO, with video surveillance, elevator, main door with remote control, this space is perfect for storing a large car or a smaller one with a motorcycle. Access to the garage is through an automatic gate and the exit is through another door. Measures: 3.15m wide 2.83m height 2.91m width between columns Fantastic opportunity, do not hesitate to ask us about this garage