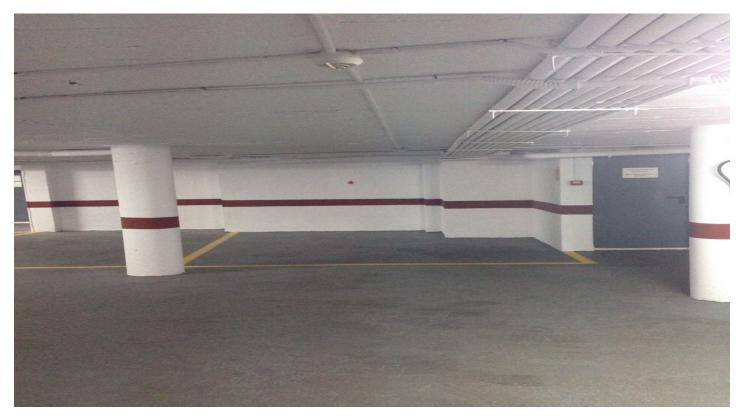

## Costa del Sol, Benahavís

Unique opportunity in the heart of Benahavis! A large 30 m<sup>2</sup> garage in the prestigious urbanization.

This garage, with capacity for a car and motorcycle, has an automatic entrance door that opens comfortably with a remote control, guaranteeing maximum security and comfort. Accessibility is unbeatable since it is located next to the elevator of the residential building, facilitating direct access from your home.

In addition, its location is unbeatable: just 140 meters from the Daidin school, perfect for families looking for comfort and speed in their daily trips. Parking has never been easier thanks to its spacious and well-distributed design. Don't miss the opportunity to invest in a parking space that combines a privileged location, security and comfort. Contact us for more information and secure your visit today!