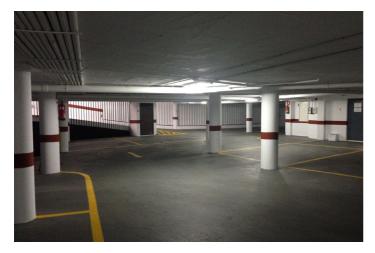

## Costa del Sol, Benahavís

Unique opportunity in the heart of Benahavis! A large 30 m<sup>2</sup> garage in the prestigious urbanization.

This garage, with capacity for a car and motorcycle, has an automatic entrance door that opens comfortably with a remote control, guaranteeing maximum security and comfort. Accessibility is unbeatable since it is located next to the elevator of the residential building, facilitating direct access from your home.

In addition, its location is unbeatable: just 140 meters from the Daidin school, perfect for families looking for comfort and speed in their daily trips. Parking has never been easier thanks to its spacious and well-distributed design. Don't miss the opportunity to invest in a parking space that combines a privileged location, security and comfort. Contact us for more information and secure your visit today!