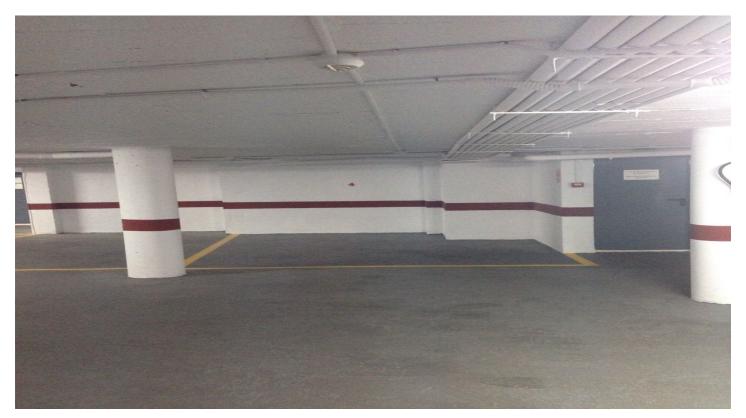

## Costa del Sol, Benahavís

Unique opportunity in the heart of Benahavis! A large 30 m<sup>2</sup> garage in the prestigious urbanization.

This garage, with capacity for a car and motorcycle, has an automatic entrance door that opens comfortably with a remote control, guaranteeing maximum security and comfort. Accessibility is unbeatable since it is located next to the elevator of the residential building, facilitating direct access from your home.

In addition, its location is unbeatable: just 140 meters from the Daidin school, perfect for families looking for comfort and speed in their daily trips. Parking has never been easier thanks to its spacious and well-distributed design. Don't miss the opportunity to invest in a parking space that combines a privileged location, security and comfort. Contact us for more information and secure your visit today!