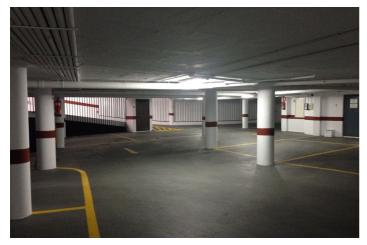

## Costa del Sol, Benahavís

Unique opportunity in the heart of Benahavis! A large 30 m<sup>2</sup> garage in the prestigious urbanization.

This garage, with capacity for a car and motorcycle, has an automatic entrance door that opens comfortably with a remote control, guaranteeing maximum security and comfort. Accessibility is unbeatable since it is located next to the elevator of the residential building, facilitating direct access from your home.

In addition, its location is unbeatable: just 140 meters from the Daidin school, perfect for families looking for comfort and speed in their daily trips. Parking has never been easier thanks to its spacious and well-distributed design. Don't miss the opportunity to invest in a parking space that combines a privileged location, security and comfort. Contact us for more information and secure your visit today!