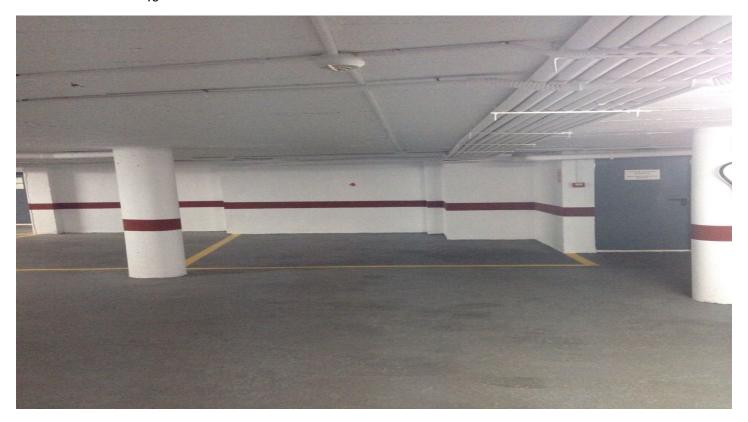

## Costa del Sol, Benahavís

Unique opportunity in the heart of Benahavis! A large 30 m<sup>2</sup> garage in the prestigious urbanization.

This garage, with capacity for a car and motorcycle, has an automatic entrance door that opens comfortably with a remote control, guaranteeing maximum security and comfort. Accessibility is unbeatable since it is located next to the elevator of the residential building, facilitating direct access from your home.

In addition, its location is unbeatable: just 140 meters from the Daidin school, perfect for families looking for comfort and speed in their daily trips. Parking has never been easier thanks to its spacious and well-distributed design. Don't miss the opportunity to invest in a parking space that combines a privileged location, security and comfort. Contact us for more information and secure your visit today!