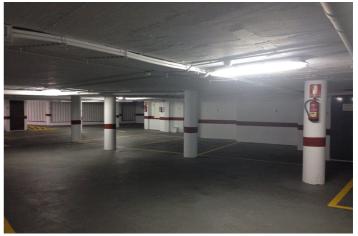

## Costa del Sol, Benahavís

Unique opportunity in the heart of Benahavis! A large 30 m<sup>2</sup> garage in the prestigious urbanization.

This garage, with capacity for a car and motorcycle, has an automatic entrance door that opens comfortably with a remote control, guaranteeing maximum security and comfort. Accessibility is unbeatable since it is located next to the elevator of the residential building, facilitating direct access from your home.

In addition, its location is unbeatable: just 140 meters from the Daidin school, perfect for families looking for comfort and speed in their daily trips. Parking has never been easier thanks to its spacious and well-distributed design. Don't miss the opportunity to invest in a parking space that combines a privileged location, security and comfort. Contact us for more information and secure your visit today!