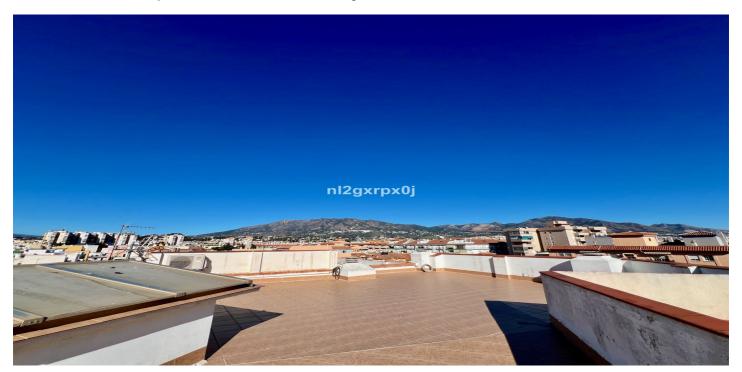

## Costa del Sol, Las Lagunas

Building composed of ground floor, first, second and third floors above and roof, distributed as follows: - THE GROUND FLOOR, consists of entrance to the building, vertical communication staircase, two commercial premises and open interior patio for lighting and ventilation. 218.73 m2 - THE FIRST FLOOR ABOVE, consists of vertical communication staircase and two floors, one with two bedrooms and the other with three. - THE SECOND FLOOR ABOVE, consists of vertical communication staircase and two floors, one with two bedrooms and the other with three. - THE THIRD FLOOR ABOVE, consists of vertical communication staircase and two floors, one with two bedrooms and the other with three. - AND ROOF FLOOR, with a communal walkable roof terrace, which is accessed through the vertical communication staircase from the ground floor. In total, the building consists of six floors or dwellings, and two commercial premises with entrance through the aforementioned portal on the ground floor and vertical communication staircase. The plot on which the building is located has a registered area of two hundred and eighteen square meters and seventy-three decimetres (218.73 m2). The cadastral area is two hundred and twenty-four square meters (224 m2). The building occupies a plot area of one hundred and ninety-seven square meters (197.28 m2), which added to the twenty-one square meters (21.45 m2) of surface of the interior patio, results in a total of two hundred and eighteen square meters (218.73 m2) of surface of the same. The closed built area on the ground floor is one hundred and ninetyseven square meters (197.28 m2), including the common areas, plus twenty-one square meters (21.45 m2) corresponding to the interior open patio. The closed constructed area consists of seventeen square meters (17.53 m2) in common areas, entrance hall and vertical communication staircase, and one hundred and seventy-nine square meters with seventy-five square decimeters (179.75 m2) on two residential floors. The closed constructed area on the first floor is two hundred and six square meters with thirty square decimeters (206.30 m2), of which eleven square meters with forty-five square decimeters (11.45 m2) correspond to the vertical communication staircase, and the remaining one hundred and ninety-four square meters (194.85 m2) to two floors. In addition, there are two open terraces with a total of six square meters with fifty square decimeters (6.50 m2). The closed constructed area on the second floor above is two hundred and six square meters (206.30 m2), of which eleven square meters (11.45 m2) correspond to the vertical communication staircase, and the remaining one hundred and ninety-four square meters (194.85 m2) to two floors with two and three bedrooms. In addition, there are two open terraces with a total of six meters and fifty square decimeters (6.50 m2). The closed constructed area on the third floor above is one hundred and sixty-four meters and twenty square decimeters (164.20 m2), of which eleven square meters (11.45 m2) correspond to the vertical communication staircase, and the remaining one hundred and fifty-two meters and seventy-five square decimeters (152.75 m2) to two floors-dwelling. In addition, there are two open terraces with a total of twenty-eight square meters (28.30 m2) With the above, the total closed constructed area of the building is seven hundred and seventy-four meters with eight square decimeters (774.08 m2), of which fifty-one meters with eighty-eight square decimeters (51.88 m2) correspond to common areas and the remaining seven hundred and twenty-two meters with twenty square decimeters (722.20 m2) to eight flats-dwelling on the ground floor and first to third floors above. In addition, it has twenty-one meters with forty-five square decimeters (21.45 m2) in an open interior patio and forty-one meters with thirty square decimeters (41.30 m2) in open terraces. Building boundaries: Its boundaries are the same as the plot on which it is built. \* NO ELEVATOR \* A/C \* EQUIPPED KITCHENS \* SOLARIUM