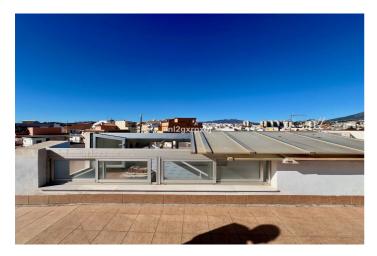

## Costa del Sol, Las Lagunas

Building composed of ground floor, first, second and third floors above and roof, distributed as follows: - THE GROUND FLOOR, consists of entrance to the building, vertical communication staircase, two commercial premises and open interior patio for lighting and ventilation. 218.73 m2 - THE FIRST FLOOR ABOVE, consists of vertical communication staircase and two floors, one with two bedrooms and the other with three. - THE SECOND FLOOR ABOVE, consists of vertical communication staircase and two floors, one with two bedrooms and the other with three. - THE THIRD FLOOR ABOVE, consists of vertical communication staircase and two floors, one with two bedrooms and the other with three. - AND ROOF FLOOR, with a communal walkable roof terrace, which is accessed through the vertical communication staircase from the ground floor. In total, the building consists of six floors or dwellings, and two commercial premises with entrance through the aforementioned portal on the ground floor and vertical communication staircase. The plot on which the building is located has a registered area of two hundred and eighteen square meters and seventy-three decimetres (218.73 m2). The cadastral area is two hundred and twenty-four square meters (224 m2). The building occupies a plot area of one hundred and ninety-seven square meters (197.28 m2), which added to the twenty-one square meters (21.45 m2) of surface of the interior patio, results in a total of two hundred and eighteen square meters (218.73 m2) of surface of the same. The closed built area on the ground floor is one hundred and ninetyseven square meters (197.28 m2), including the common areas, plus twenty-one square meters (21.45 m2) corresponding to the interior open patio. The closed constructed area consists of seventeen square meters (17.53 m2) in common areas, entrance hall and vertical communication staircase, and one hundred and seventy-nine square meters with seventy-five square decimeters (179.75 m2) on two residential floors. The closed constructed area on the first floor is two hundred and six square meters with thirty square decimeters (206.30 m2), of which eleven square meters with forty-five square decimeters (11.45 m2) correspond to the vertical communication staircase, and the remaining one hundred and ninety-four square meters (194.85 m2) to two floors. In addition, there are two open terraces with a total of six square meters with fifty square decimeters (6.50 m2). The closed constructed area on the second floor above is two hundred and six square meters (206.30 m2), of which eleven square meters (11.45 m2) correspond to the vertical communication staircase, and the remaining one hundred and ninety-four square meters (194.85 m2) to two floors with two and three bedrooms. In addition, there are two open terraces with a total of six meters and fifty square decimeters (6.50 m2). The closed constructed area on the third floor above is one hundred and sixty-four meters and twenty square decimeters (164.20 m2), of which eleven square meters (11.45 m2) correspond to the vertical communication staircase, and the remaining one hundred and fifty-two meters and seventy-five square decimeters (152.75 m2) to two floors-dwelling. In addition, there are two open terraces with a total of twenty-eight square meters (28.30 m2) With the above, the total closed constructed area of the building is seven hundred and seventy-four meters with eight square decimeters (774.08 m2), of which fifty-one meters with eighty-eight square decimeters (51.88 m2) correspond to common areas and the remaining seven hundred and twenty-two meters with twenty square decimeters (722.20 m2) to eight flats-dwelling on the ground floor and first to third floors above. In addition, it has twenty-one meters with forty-five square decimeters (21.45 m2) in an open interior patio and forty-one meters with thirty square decimeters (41.30 m2) in open terraces. Building boundaries: Its boundaries are the same as the plot on which it is built. \* NO ELEVATOR \* A/C \* EQUIPPED KITCHENS \* SOLARIUM