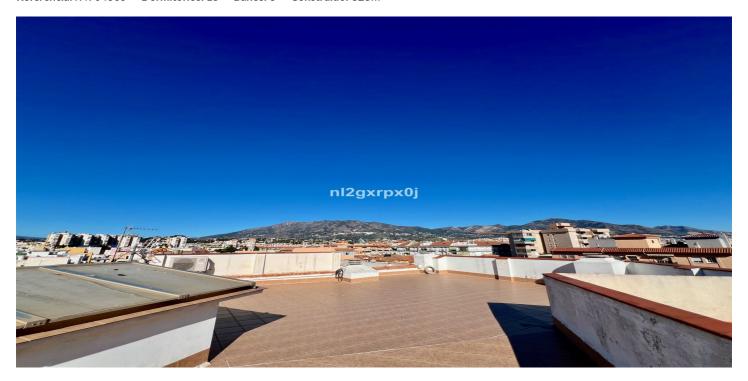

## Costa del Sol, Las Lagunas

Building composed of ground floor, first, second and third floors above and roof, distributed as follows: - THE GROUND FLOOR, consists of entrance to the building, vertical communication staircase, two commercial premises and open interior patio for lighting and ventilation. 218.73 m2 - THE FIRST FLOOR ABOVE, consists of vertical communication staircase and two floors, one with two bedrooms and the other with three. - THE SECOND FLOOR ABOVE, consists of vertical communication staircase and two floors, one with two bedrooms and the other with three. - THE THIRD FLOOR ABOVE, consists of vertical communication staircase and two floors, one with two bedrooms and the other with three. - AND ROOF FLOOR, with a communal walkable roof terrace, which is accessed through the vertical communication staircase from the ground floor. In total, the building consists of six floors or dwellings, and two commercial premises with entrance through the aforementioned portal on the ground floor and vertical communication staircase. The plot on which the building is located has a registered area of two hundred and eighteen square meters and seventy-three decimetres (218.73 m2). The cadastral area is two hundred and twenty-four square meters (224 m2). The building occupies a plot area of one hundred and ninety-seven square meters (197.28 m2), which added to the twenty-one square meters (21.45 m2) of surface of the interior patio, results in a total of two hundred and eighteen square meters (218.73 m2) of surface of the same. The closed built area on the ground floor is one hundred and ninetyseven square meters (197.28 m2), including the common areas, plus twenty-one square meters (21.45 m2) corresponding to the interior open patio. The closed constructed area consists of seventeen square meters (17.53 m2) in common areas, entrance hall and vertical communication staircase, and one hundred and seventy-nine square meters with seventy-five square decimeters (179.75 m2) on two residential floors. The closed constructed area on the first floor is two hundred and six square meters with thirty square decimeters (206.30 m2), of which eleven square meters with forty-five square decimeters (11.45 m2) correspond to the vertical communication staircase, and the remaining one hundred and ninety-four square meters (194.85 m2) to two floors. In addition, there are two open terraces with a total of six square meters with fifty square decimeters (6.50 m2). The closed constructed area on the second floor above is two hundred and six square meters (206.30 m2), of which eleven square meters (11.45 m2) correspond to the vertical communication staircase, and the remaining one hundred and ninety-four square meters (194.85 m2) to two floors with two and three bedrooms. In addition, there are two open terraces with a total of six meters and fifty square decimeters (6.50 m2). The closed constructed area on the third floor above is one hundred and sixty-four meters and twenty square decimeters (164.20 m2), of which eleven square meters (11.45 m2) correspond to the vertical communication staircase, and the remaining one hundred and fifty-two meters and seventy-five square decimeters (152.75 m2) to two floors-dwelling. In addition, there are two open terraces with a total of twenty-eight square meters (28.30 m2) With the above, the total closed constructed area of the building is seven hundred and seventy-four meters with eight square decimeters (774.08 m2), of which fifty-one meters with eighty-eight square decimeters (51.88 m2) correspond to common areas and the remaining seven hundred and twenty-two meters with twenty square decimeters (722.20 m2) to eight flats-dwelling on the ground floor and first to third floors above. In addition, it has twenty-one meters with forty-five square decimeters (21.45 m2) in an open interior patio and forty-one meters with thirty square decimeters (41.30 m2) in open terraces. Building boundaries: Its boundaries are the same as the plot on which it is built. \* NO ELEVATOR \* A/C \* EQUIPPED KITCHENS \* SOLARIUM