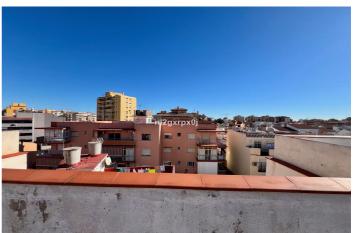

## Costa del Sol, Las Lagunas

Building composed of ground floor, first, second and third floors above and roof, distributed as follows: - THE GROUND FLOOR, consists of entrance to the building, vertical communication staircase, two commercial premises and open interior patio for lighting and ventilation. 218.73 m2 - THE FIRST FLOOR ABOVE, consists of vertical communication staircase and two floors, one with two bedrooms and the other with three. - THE SECOND FLOOR ABOVE, consists of vertical communication staircase and two floors, one with two bedrooms and the other with three. - THE THIRD FLOOR ABOVE, consists of vertical communication staircase and two floors, one with two bedrooms and the other with three. - AND ROOF FLOOR, with a communal walkable roof terrace, which is accessed through the vertical communication staircase from the ground floor. In total, the building consists of six floors or dwellings, and two commercial premises with entrance through the aforementioned portal on the ground floor and vertical communication staircase. The plot on which the building is located has a registered area of two hundred and eighteen square meters and seventy-three decimetres (218.73 m2). The cadastral area is two hundred and twenty-four square meters (224 m2). The building occupies a plot area of one hundred and ninety-seven square meters (197.28 m2), which added to the twenty-one square meters (21.45 m2) of surface of the interior patio, results in a total of two hundred and eighteen square meters (218.73 m2) of surface of the same. The closed built area on the ground floor is one hundred and ninetyseven square meters (197.28 m2), including the common areas, plus twenty-one square meters (21.45 m2) corresponding to the interior open patio. The closed constructed area consists of seventeen square meters (17.53 m2) in common areas, entrance hall and vertical communication staircase, and one hundred and seventy-nine square meters with seventy-five square decimeters (179.75 m2) on two residential floors. The closed constructed area on the first floor is two hundred and six square meters with thirty square decimeters (206.30 m2), of which eleven square meters with forty-five square decimeters (11.45 m2) correspond to the vertical communication staircase, and the remaining one hundred and ninety-four square meters (194.85 m2) to two floors. In addition, there are two open terraces with a total of six square meters with fifty square decimeters (6.50 m2). The closed constructed area on the second floor above is two hundred and six square meters (206.30 m2), of which eleven square meters (11.45 m2) correspond to the vertical communication staircase, and the remaining one hundred and ninety-four square meters (194.85 m2) to two floors with two and three bedrooms. In addition, there are two open terraces with a total of six meters and fifty square decimeters (6.50 m2). The closed constructed area on the third floor above is one hundred and sixty-four meters and twenty square decimeters (164.20 m2), of which eleven square meters (11.45 m2) correspond to the vertical communication staircase, and the remaining one hundred and fifty-two meters and seventy-five square decimeters (152.75 m2) to two floors-dwelling. In addition, there are two open terraces with a total of twenty-eight square meters (28.30 m2) With the above, the total closed constructed area of the building is seven hundred and seventy-four meters with eight square decimeters (774.08 m2), of which fifty-one meters with eighty-eight square decimeters (51.88 m2) correspond to common areas and the remaining seven hundred and twenty-two meters with twenty square decimeters (722.20 m2) to eight flats-dwelling on the ground floor and first to third floors above. In addition, it has twenty-one meters with forty-five square decimeters (21.45 m2) in an open interior patio and forty-one meters with thirty square decimeters (41.30 m2) in open terraces. Building boundaries: Its boundaries are the same as the plot on which it is built. \* NO ELEVATOR \* A/C \* EQUIPPED KITCHENS \* SOLARIUM