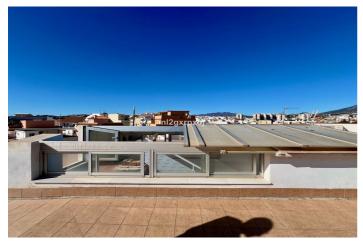

## Costa del Sol, Las Lagunas

Building composed of ground floor, first, second and third floors above and roof, distributed as follows: - THE GROUND FLOOR, consists of entrance to the building, vertical communication staircase, two commercial premises and open interior patio for lighting and ventilation. 218.73 m2 - THE FIRST FLOOR ABOVE, consists of vertical communication staircase and two floors, one with two bedrooms and the other with three. - THE SECOND FLOOR ABOVE, consists of vertical communication staircase and two floors, one with two bedrooms and the other with three. - THE THIRD FLOOR ABOVE, consists of vertical communication staircase and two floors, one with two bedrooms and the other with three. - AND ROOF FLOOR, with a communal walkable roof terrace, which is accessed through the vertical communication staircase from the ground floor. In total, the building consists of six floors or dwellings, and two commercial premises with entrance through the aforementioned portal on the ground floor and vertical communication staircase. The plot on which the building is located has a registered area of two hundred and eighteen square meters and seventy-three decimetres (218.73 m2). The cadastral area is two hundred and twenty-four square meters (224 m2). The building occupies a plot area of one hundred and ninety-seven square meters (197.28 m2), which added to the twenty-one square meters (21.45 m2) of surface of the interior patio, results in a total of two hundred and eighteen square meters (218.73 m2) of surface of the same. The closed built area on the ground floor is one hundred and ninetyseven square meters (197.28 m2), including the common areas, plus twenty-one square meters (21.45 m2) corresponding to the interior open patio. The closed constructed area consists of seventeen square meters (17.53 m2) in common areas, entrance hall and vertical communication staircase, and one hundred and seventy-nine square meters with seventy-five square decimeters (179.75 m2) on two residential floors. The closed constructed area on the first floor is two hundred and six square meters with thirty square decimeters (206.30 m2), of which eleven square meters with forty-five square decimeters (11.45 m2) correspond to the vertical communication staircase, and the remaining one hundred and ninety-four square meters (194.85 m2) to two floors. In addition, there are two open terraces with a total of six square meters with fifty square decimeters (6.50 m2). The closed constructed area on the second floor above is two hundred and six square meters (206.30 m2), of which eleven square meters (11.45 m2) correspond to the vertical communication staircase, and the remaining one hundred and ninety-four square meters (194.85 m2) to two floors with two and three bedrooms. In addition, there are two open terraces with a total of six meters and fifty square decimeters (6.50 m2). The closed constructed area on the third floor above is one hundred and sixty-four meters and twenty square decimeters (164.20 m2), of which eleven square meters (11.45 m2) correspond to the vertical communication staircase, and the remaining one hundred and fifty-two meters and seventy-five square decimeters (152.75 m2) to two floors-dwelling. In addition, there are two open terraces with a total of twenty-eight square meters (28.30 m2) With the above, the total closed constructed area of the building is seven hundred and seventy-four meters with eight square decimeters (774.08 m2), of which fifty-one meters with eighty-eight square decimeters (51.88 m2) correspond to common areas and the remaining seven hundred and twenty-two meters with twenty square decimeters (722.20 m2) to eight flats-dwelling on the ground floor and first to third floors above. In addition, it has twenty-one meters with forty-five square decimeters (21.45 m2) in an open interior patio and forty-one meters with thirty square decimeters (41.30 m2) in open terraces. Building boundaries: Its boundaries are the same as the plot on which it is built. \* NO ELEVATOR \* A/C \* EQUIPPED KITCHENS \* SOLARIUM