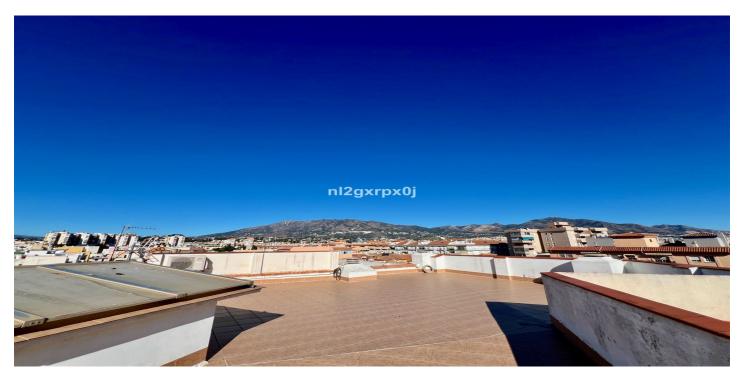

## Costa del Sol, Las Lagunas

Building composed of ground floor, first, second and third floors above and roof, distributed as follows: - THE GROUND FLOOR, consists of entrance to the building, vertical communication staircase, two commercial premises and open interior patio for lighting and ventilation. 218.73 m2 - THE FIRST FLOOR ABOVE, consists of vertical communication staircase and two floors, one with two bedrooms and the other with three. - THE SECOND FLOOR ABOVE, consists of vertical communication staircase and two floors, one with two bedrooms and the other with three. - THE THIRD FLOOR ABOVE, consists of vertical communication staircase and two floors, one with two bedrooms and the other with three. - AND ROOF FLOOR, with a communal walkable roof terrace, which is accessed through the vertical communication staircase from the ground floor. In total, the building consists of six floors or dwellings, and two commercial premises with entrance through the aforementioned portal on the ground floor and vertical communication staircase. The plot on which the building is located has a registered area of two hundred and eighteen square meters and seventy-three decimetres (218.73 m2). The cadastral area is two hundred and twenty-four square meters (224 m2). The building occupies a plot area of one hundred and ninety-seven square meters (197.28 m2), which added to the twenty-one square meters (21.45 m2) of surface of the interior patio, results in a total of two hundred and eighteen square meters (218.73 m2) of surface of the same. The closed built area on the ground floor is one hundred and ninetyseven square meters (197.28 m2), including the common areas, plus twenty-one square meters (21.45 m2) corresponding to the interior open patio. The closed constructed area consists of seventeen square meters (17.53 m2) in common areas, entrance hall and vertical communication staircase, and one hundred and seventy-nine square meters with seventy-five square decimeters (179.75 m2) on two residential floors. The closed constructed area on the first floor is two hundred and six square meters with thirty square decimeters (206.30 m2), of which eleven square meters with forty-five square decimeters (11.45 m2) correspond to the vertical communication staircase, and the remaining one hundred and ninety-four square meters (194.85 m2) to two floors. In addition, there are two open terraces with a total of six square meters with fifty square decimeters (6.50 m2). The closed constructed area on the second floor above is two hundred and six square meters (206.30 m2), of which eleven square meters (11.45 m2) correspond to the vertical communication staircase, and the remaining one hundred and ninety-four square meters (194.85 m2) to two floors with two and three bedrooms. In addition, there are two open terraces with a total of six meters and fifty square decimeters (6.50 m2). The closed constructed area on the third floor above is one hundred and sixty-four meters and twenty square decimeters (164.20 m2), of which eleven square meters (11.45 m2) correspond to the vertical communication staircase, and the remaining one hundred and fifty-two meters and seventy-five square decimeters (152.75 m2) to two floors-dwelling. In addition, there are two open terraces with a total of twenty-eight square meters (28.30 m2) With the above, the total closed constructed area of the building is seven hundred and seventy-four meters with eight square decimeters (774.08 m2), of which fifty-one meters with eighty-eight square decimeters (51.88 m2) correspond to common areas and the remaining seven hundred and twenty-two meters with twenty square decimeters (722.20 m2) to eight flats-dwelling on the ground floor and first to third floors above. In addition, it has twenty-one meters with forty-five square decimeters (21.45 m2) in an open interior patio and forty-one meters with thirty square decimeters (41.30 m2) in open terraces. Building boundaries: Its boundaries are the same as the plot on which it is built. \* NO ELEVATOR \* A/C \* EQUIPPED KITCHENS \* SOLARIUM