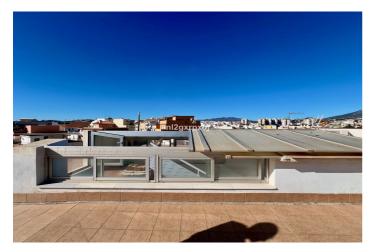

## Costa del Sol, Las Lagunas

Building composed of ground floor, first, second and third floors above and roof, distributed as follows: - THE GROUND FLOOR, consists of entrance to the building, vertical communication staircase, two commercial premises and open interior patio for lighting and ventilation. 218.73 m2 - THE FIRST FLOOR ABOVE, consists of vertical communication staircase and two floors, one with two bedrooms and the other with three. - THE SECOND FLOOR ABOVE, consists of vertical communication staircase and two floors, one with two bedrooms and the other with three. - THE THIRD FLOOR ABOVE, consists of vertical communication staircase and two floors, one with two bedrooms and the other with three. - AND ROOF FLOOR, with a communal walkable roof terrace, which is accessed through the vertical communication staircase from the ground floor. In total, the building consists of six floors or dwellings, and two commercial premises with entrance through the aforementioned portal on the ground floor and vertical communication staircase. The plot on which the building is located has a registered area of two hundred and eighteen square meters and seventy-three decimetres (218.73 m2). The cadastral area is two hundred and twenty-four square meters (224 m2). The building occupies a plot area of one hundred and ninety-seven square meters (197.28 m2), which added to the twenty-one square meters (21.45 m2) of surface of the interior patio, results in a total of two hundred and eighteen square meters (218.73 m2) of surface of the same. The closed built area on the ground floor is one hundred and ninetyseven square meters (197.28 m2), including the common areas, plus twenty-one square meters (21.45 m2) corresponding to the interior open patio. The closed constructed area consists of seventeen square meters (17.53 m2) in common areas, entrance hall and vertical communication staircase, and one hundred and seventy-nine square meters with seventy-five square decimeters (179.75 m2) on two residential floors. The closed constructed area on the first floor is two hundred and six square meters with thirty square decimeters (206.30 m2), of which eleven square meters with forty-five square decimeters (11.45 m2) correspond to the vertical communication staircase, and the remaining one hundred and ninety-four square meters (194.85 m2) to two floors. In addition, there are two open terraces with a total of six square meters with fifty square decimeters (6.50 m2). The closed constructed area on the second floor above is two hundred and six square meters (206.30 m2), of which eleven square meters (11.45 m2) correspond to the vertical communication staircase, and the remaining one hundred and ninety-four square meters (194.85 m2) to two floors with two and three bedrooms. In addition, there are two open terraces with a total of six meters and fifty square decimeters (6.50 m2). The closed constructed area on the third floor above is one hundred and sixty-four meters and twenty square decimeters (164.20 m2), of which eleven square meters (11.45 m2) correspond to the vertical communication staircase, and the remaining one hundred and fifty-two meters and seventy-five square decimeters (152.75 m2) to two floors-dwelling. In addition, there are two open terraces with a total of twenty-eight square meters (28.30 m2) With the above, the total closed constructed area of the building is seven hundred and seventy-four meters with eight square decimeters (774.08 m2), of which fifty-one meters with eighty-eight square decimeters (51.88 m2) correspond to common areas and the remaining seven hundred and twenty-two meters with twenty square decimeters (722.20 m2) to eight flats-dwelling on the ground floor and first to third floors above. In addition, it has twenty-one meters with forty-five square decimeters (21.45 m2) in an open interior patio and forty-one meters with thirty square decimeters (41.30 m2) in open terraces. Building boundaries: Its boundaries are the same as the plot on which it is built. \* NO ELEVATOR \* A/C \* EQUIPPED KITCHENS \* SOLARIUM