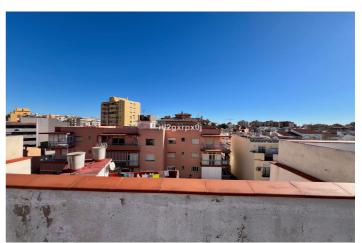

## Costa del Sol, Las Lagunas

Building composed of ground floor, first, second and third floors above and roof, distributed as follows: - THE GROUND FLOOR, consists of entrance to the building, vertical communication staircase, two commercial premises and open interior patio for lighting and ventilation. 218.73 m2 - THE FIRST FLOOR ABOVE, consists of vertical communication staircase and two floors, one with two bedrooms and the other with three. - THE SECOND FLOOR ABOVE, consists of vertical communication staircase and two floors, one with two bedrooms and the other with three. - THE THIRD FLOOR ABOVE, consists of vertical communication staircase and two floors, one with two bedrooms and the other with three. - AND ROOF FLOOR, with a communal walkable roof terrace, which is accessed through the vertical communication staircase from the ground floor. In total, the building consists of six floors or dwellings, and two commercial premises with entrance through the aforementioned portal on the ground floor and vertical communication staircase. The plot on which the building is located has a registered area of two hundred and eighteen square meters and seventy-three decimetres (218.73 m2). The cadastral area is two hundred and twenty-four square meters (224 m2). The building occupies a plot area of one hundred and ninety-seven square meters (197.28 m2), which added to the twenty-one square meters (21.45 m2) of surface of the interior patio, results in a total of two hundred and eighteen square meters (218.73 m2) of surface of the same. The closed built area on the ground floor is one hundred and ninetyseven square meters (197.28 m2), including the common areas, plus twenty-one square meters (21.45 m2) corresponding to the interior open patio. The closed constructed area consists of seventeen square meters (17.53 m2) in common areas, entrance hall and vertical communication staircase, and one hundred and seventy-nine square meters with seventy-five square decimeters (179.75 m2) on two residential floors. The closed constructed area on the first floor is two hundred and six square meters with thirty square decimeters (206.30 m2), of which eleven square meters with forty-five square decimeters (11.45 m2) correspond to the vertical communication staircase, and the remaining one hundred and ninety-four square meters (194.85 m2) to two floors. In addition, there are two open terraces with a total of six square meters with fifty square decimeters (6.50 m2). The closed constructed area on the second floor above is two hundred and six square meters (206.30 m2), of which eleven square meters (11.45 m2) correspond to the vertical communication staircase, and the remaining one hundred and ninety-four square meters (194.85 m2) to two floors with two and three bedrooms. In addition, there are two open terraces with a total of six meters and fifty square decimeters (6.50 m2). The closed constructed area on the third floor above is one hundred and sixty-four meters and twenty square decimeters (164.20 m2), of which eleven square meters (11.45 m2) correspond to the vertical communication staircase, and the remaining one hundred and fifty-two meters and seventy-five square decimeters (152.75 m2) to two floors-dwelling. In addition, there are two open terraces with a total of twenty-eight square meters (28.30 m2) With the above, the total closed constructed area of the building is seven hundred and seventy-four meters with eight square decimeters (774.08 m2), of which fifty-one meters with eighty-eight square decimeters (51.88 m2) correspond to common areas and the remaining seven hundred and twenty-two meters with twenty square decimeters (722.20 m2) to eight flats-dwelling on the ground floor and first to third floors above. In addition, it has twenty-one meters with forty-five square decimeters (21.45 m2) in an open interior patio and forty-one meters with thirty square decimeters (41.30 m2) in open terraces. Building boundaries: Its boundaries are the same as the plot on which it is built. \* NO ELEVATOR \* A/C \* EQUIPPED KITCHENS \* SOLARIUM