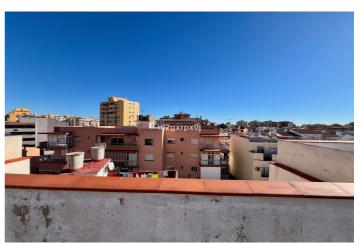

## Costa del Sol, Las Lagunas

Building composed of ground floor, first, second and third floors above and roof, distributed as follows: - THE GROUND FLOOR, consists of entrance to the building, vertical communication staircase, two commercial premises and open interior patio for lighting and ventilation. 218.73 m2 - THE FIRST FLOOR ABOVE, consists of vertical communication staircase and two floors, one with two bedrooms and the other with three. - THE SECOND FLOOR ABOVE, consists of vertical communication staircase and two floors, one with two bedrooms and the other with three. - THE THIRD FLOOR ABOVE, consists of vertical communication staircase and two floors, one with two bedrooms and the other with three. - AND ROOF FLOOR, with a communal walkable roof terrace, which is accessed through the vertical communication staircase from the ground floor. In total, the building consists of six floors or dwellings, and two commercial premises with entrance through the aforementioned portal on the ground floor and vertical communication staircase. The plot on which the building is located has a registered area of two hundred and eighteen square meters and seventy-three decimetres (218.73 m2). The cadastral area is two hundred and twenty-four square meters (224 m2). The building occupies a plot area of one hundred and ninety-seven square meters (197.28 m2), which added to the twenty-one square meters (21.45 m2) of surface of the interior patio, results in a total of two hundred and eighteen square meters (218.73 m2) of surface of the same. The closed built area on the ground floor is one hundred and ninetyseven square meters (197.28 m2), including the common areas, plus twenty-one square meters (21.45 m2) corresponding to the interior open patio. The closed constructed area consists of seventeen square meters (17.53 m2) in common areas, entrance hall and vertical communication staircase, and one hundred and seventy-nine square meters with seventy-five square decimeters (179.75 m2) on two residential floors. The closed constructed area on the first floor is two hundred and six square meters with thirty square decimeters (206.30 m2), of which eleven square meters with forty-five square decimeters (11.45 m2) correspond to the vertical communication staircase, and the remaining one hundred and ninety-four square meters (194.85 m2) to two floors. In addition, there are two open terraces with a total of six square meters with fifty square decimeters (6.50 m2). The closed constructed area on the second floor above is two hundred and six square meters (206.30 m2), of which eleven square meters (11.45 m2) correspond to the vertical communication staircase, and the remaining one hundred and ninety-four square meters (194.85 m2) to two floors with two and three bedrooms. In addition, there are two open terraces with a total of six meters and fifty square decimeters (6.50 m2). The closed constructed area on the third floor above is one hundred and sixty-four meters and twenty square decimeters (164.20 m2), of which eleven square meters (11.45 m2) correspond to the vertical communication staircase, and the remaining one hundred and fifty-two meters and seventy-five square decimeters (152.75 m2) to two floors-dwelling. In addition, there are two open terraces with a total of twenty-eight square meters (28.30 m2) With the above, the total closed constructed area of the building is seven hundred and seventy-four meters with eight square decimeters (774.08 m2), of which fifty-one meters with eighty-eight square decimeters (51.88 m2) correspond to common areas and the remaining seven hundred and twenty-two meters with twenty square decimeters (722.20 m2) to eight flats-dwelling on the ground floor and first to third floors above. In addition, it has twenty-one meters with forty-five square decimeters (21.45 m2) in an open interior patio and forty-one meters with thirty square decimeters (41.30 m2) in open terraces. Building boundaries: Its boundaries are the same as the plot on which it is built. \* NO ELEVATOR \* A/C \* EQUIPPED KITCHENS \* SOLARIUM