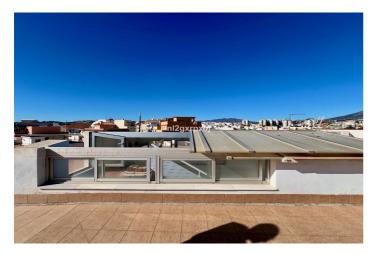

## Costa del Sol, Las Lagunas

Building composed of ground floor, first, second and third floors above and roof, distributed as follows: - THE GROUND FLOOR, consists of entrance to the building, vertical communication staircase, two commercial premises and open interior patio for lighting and ventilation. 218.73 m2 - THE FIRST FLOOR ABOVE, consists of vertical communication staircase and two floors, one with two bedrooms and the other with three. - THE SECOND FLOOR ABOVE, consists of vertical communication staircase and two floors, one with two bedrooms and the other with three. - THE THIRD FLOOR ABOVE, consists of vertical communication staircase and two floors, one with two bedrooms and the other with three. - AND ROOF FLOOR, with a communal walkable roof terrace, which is accessed through the vertical communication staircase from the ground floor. In total, the building consists of six floors or dwellings, and two commercial premises with entrance through the aforementioned portal on the ground floor and vertical communication staircase. The plot on which the building is located has a registered area of two hundred and eighteen square meters and seventy-three decimetres (218.73 m2). The cadastral area is two hundred and twenty-four square meters (224 m2). The building occupies a plot area of one hundred and ninety-seven square meters (197.28 m2), which added to the twenty-one square meters (21.45 m2) of surface of the interior patio, results in a total of two hundred and eighteen square meters (218.73 m2) of surface of the same. The closed built area on the ground floor is one hundred and ninetyseven square meters (197.28 m2), including the common areas, plus twenty-one square meters (21.45 m2) corresponding to the interior open patio. The closed constructed area consists of seventeen square meters (17.53 m2) in common areas, entrance hall and vertical communication staircase, and one hundred and seventy-nine square meters with seventy-five square decimeters (179.75 m2) on two residential floors. The closed constructed area on the first floor is two hundred and six square meters with thirty square decimeters (206.30 m2), of which eleven square meters with forty-five square decimeters (11.45 m2) correspond to the vertical communication staircase, and the remaining one hundred and ninety-four square meters (194.85 m2) to two floors. In addition, there are two open terraces with a total of six square meters with fifty square decimeters (6.50 m2). The closed constructed area on the second floor above is two hundred and six square meters (206.30 m2), of which eleven square meters (11.45 m2) correspond to the vertical communication staircase, and the remaining one hundred and ninety-four square meters (194.85 m2) to two floors with two and three bedrooms. In addition, there are two open terraces with a total of six meters and fifty square decimeters (6.50 m2). The closed constructed area on the third floor above is one hundred and sixty-four meters and twenty square decimeters (164.20 m2), of which eleven square meters (11.45 m2) correspond to the vertical communication staircase, and the remaining one hundred and fifty-two meters and seventy-five square decimeters (152.75 m2) to two floors-dwelling. In addition, there are two open terraces with a total of twenty-eight square meters (28.30 m2) With the above, the total closed constructed area of the building is seven hundred and seventy-four meters with eight square decimeters (774.08 m2), of which fifty-one meters with eighty-eight square decimeters (51.88 m2) correspond to common areas and the remaining seven hundred and twenty-two meters with twenty square decimeters (722.20 m2) to eight flats-dwelling on the ground floor and first to third floors above. In addition, it has twenty-one meters with forty-five square decimeters (21.45 m2) in an open interior patio and forty-one meters with thirty square decimeters (41.30 m2) in open terraces. Building boundaries: Its boundaries are the same as the plot on which it is built. \* NO ELEVATOR \* A/C \* EQUIPPED KITCHENS \* SOLARIUM