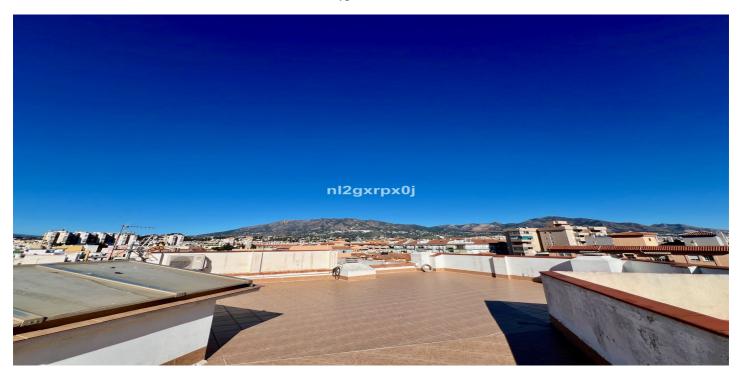

## Costa del Sol, Las Lagunas

Building composed of ground floor, first, second and third floors above and roof, distributed as follows: - THE GROUND FLOOR, consists of entrance to the building, vertical communication staircase, two commercial premises and open interior patio for lighting and ventilation. 218.73 m2 - THE FIRST FLOOR ABOVE, consists of vertical communication staircase and two floors, one with two bedrooms and the other with three. - THE SECOND FLOOR ABOVE, consists of vertical communication staircase and two floors, one with two bedrooms and the other with three. - THE THIRD FLOOR ABOVE, consists of vertical communication staircase and two floors, one with two bedrooms and the other with three. - AND ROOF FLOOR, with a communal walkable roof terrace, which is accessed through the vertical communication staircase from the ground floor. In total, the building consists of six floors or dwellings, and two commercial premises with entrance through the aforementioned portal on the ground floor and vertical communication staircase. The plot on which the building is located has a registered area of two hundred and eighteen square meters and seventy-three decimetres (218.73 m2). The cadastral area is two hundred and twenty-four square meters (224 m2). The building occupies a plot area of one hundred and ninety-seven square meters (197.28 m2), which added to the twenty-one square meters (21.45 m2) of surface of the interior patio, results in a total of two hundred and eighteen square meters (218.73 m2) of surface of the same. The closed built area on the ground floor is one hundred and ninetyseven square meters (197.28 m2), including the common areas, plus twenty-one square meters (21.45 m2) corresponding to the interior open patio. The closed constructed area consists of seventeen square meters (17.53 m2) in common areas, entrance hall and vertical communication staircase, and one hundred and seventy-nine square meters with seventy-five square decimeters (179.75 m2) on two residential floors. The closed constructed area on the first floor is two hundred and six square meters with thirty square decimeters (206.30 m2), of which eleven square meters with forty-five square decimeters (11.45 m2) correspond to the vertical communication staircase, and the remaining one hundred and ninety-four square meters (194.85 m2) to two floors. In addition, there are two open terraces with a total of six square meters with fifty square decimeters (6.50 m2). The closed constructed area on the second floor above is two hundred and six square meters (206.30 m2), of which eleven square meters (11.45 m2) correspond to the vertical communication staircase, and the remaining one hundred and ninety-four square meters (194.85 m2) to two floors with two and three bedrooms. In addition, there are two open terraces with a total of six meters and fifty square decimeters (6.50 m2). The closed constructed area on the third floor above is one hundred and sixty-four meters and twenty square decimeters (164.20 m2), of which eleven square meters (11.45 m2) correspond to the vertical communication staircase, and the remaining one hundred and fifty-two meters and seventy-five square decimeters (152.75 m2) to two floors-dwelling. In addition, there are two open terraces with a total of twenty-eight square meters (28.30 m2) With the above, the total closed constructed area of the building is seven hundred and seventy-four meters with eight square decimeters (774.08 m2), of which fifty-one meters with eighty-eight square decimeters (51.88 m2) correspond to common areas and the remaining seven hundred and twenty-two meters with twenty square decimeters (722.20 m2) to eight flats-dwelling on the ground floor and first to third floors above. In addition, it has twenty-one meters with forty-five square decimeters (21.45 m2) in an open interior patio and forty-one meters with thirty square decimeters (41.30 m2) in open terraces. Building boundaries: Its boundaries are the same as the plot on which it is built. \* NO ELEVATOR \* A/C \* EQUIPPED KITCHENS \* SOLARIUM