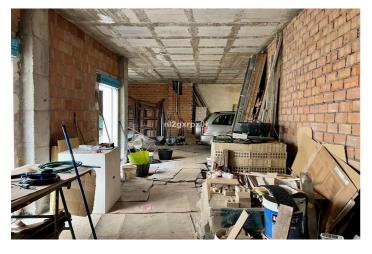

## Costa del Sol, Las Lagunas

Building composed of ground floor, first, second and third floors above and roof, distributed as follows: - THE GROUND FLOOR, consists of entrance to the building, vertical communication staircase, two commercial premises and open interior patio for lighting and ventilation. 218.73 m2 - THE FIRST FLOOR ABOVE, consists of vertical communication staircase and two floors, one with two bedrooms and the other with three. - THE SECOND FLOOR ABOVE, consists of vertical communication staircase and two floors, one with two bedrooms and the other with three. - THE THIRD FLOOR ABOVE, consists of vertical communication staircase and two floors, one with two bedrooms and the other with three. - AND ROOF FLOOR, with a communal walkable roof terrace, which is accessed through the vertical communication staircase from the ground floor. In total, the building consists of six floors or dwellings, and two commercial premises with entrance through the aforementioned portal on the ground floor and vertical communication staircase. The plot on which the building is located has a registered area of two hundred and eighteen square meters and seventy-three decimetres (218.73 m2). The cadastral area is two hundred and twenty-four square meters (224 m2). The building occupies a plot area of one hundred and ninety-seven square meters (197.28 m2), which added to the twenty-one square meters (21.45 m2) of surface of the interior patio, results in a total of two hundred and eighteen square meters (218.73 m2) of surface of the same. The closed built area on the ground floor is one hundred and ninetyseven square meters (197.28 m2), including the common areas, plus twenty-one square meters (21.45 m2) corresponding to the interior open patio. The closed constructed area consists of seventeen square meters (17.53 m2) in common areas, entrance hall and vertical communication staircase, and one hundred and seventy-nine square meters with seventy-five square decimeters (179.75 m2) on two residential floors. The closed constructed area on the first floor is two hundred and six square meters with thirty square decimeters (206.30 m2), of which eleven square meters with forty-five square decimeters (11.45 m2) correspond to the vertical communication staircase, and the remaining one hundred and ninety-four square meters (194.85 m2) to two floors. In addition, there are two open terraces with a total of six square meters with fifty square decimeters (6.50 m2). The closed constructed area on the second floor above is two hundred and six square meters (206.30 m2), of which eleven square meters (11.45 m2) correspond to the vertical communication staircase, and the remaining one hundred and ninety-four square meters (194.85 m2) to two floors with two and three bedrooms. In addition, there are two open terraces with a total of six meters and fifty square decimeters (6.50 m2). The closed constructed area on the third floor above is one hundred and sixty-four meters and twenty square decimeters (164.20 m2), of which eleven square meters (11.45 m2) correspond to the vertical communication staircase, and the remaining one hundred and fifty-two meters and seventy-five square decimeters (152.75 m2) to two floors-dwelling. In addition, there are two open terraces with a total of twenty-eight square meters (28.30 m2) With the above, the total closed constructed area of the building is seven hundred and seventy-four meters with eight square decimeters (774.08 m2), of which fifty-one meters with eighty-eight square decimeters (51.88 m2) correspond to common areas and the remaining seven hundred and twenty-two meters with twenty square decimeters (722.20 m2) to eight flats-dwelling on the ground floor and first to third floors above. In addition, it has twenty-one meters with forty-five square decimeters (21.45 m2) in an open interior patio and forty-one meters with thirty square decimeters (41.30 m2) in open terraces. Building boundaries: Its boundaries are the same as the plot on which it is built. \* NO ELEVATOR \* A/C \* EQUIPPED KITCHENS \* SOLARIUM