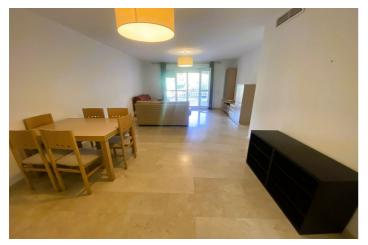

The apartment itself consists of: A large independent fully fitted kitchen with breakfast area and access to a small terrace with views to the gardens. A spacious dining/living area with access onto the private covered terrace. This terrace leads out to the private east facing garden. The outdoor area provides ample area to enjoy sunshine and shad, and ideal for the Mediterranean outdoor living. The Master bedroom has a dressing area and en suite bathroom. This bedroom has access to the main terrace. The second bathroom has a walk-in shower. Finally, the second bedroom, also a double, leads to the same terrace as the kitchen.

This is spacious well presented apartment also includes a private underground parking space and a storeroom.

Due to it's ideal location, size and super outdoor space, this property is perfect for permanent living as well as for holidays with excellent rental potential all year round.