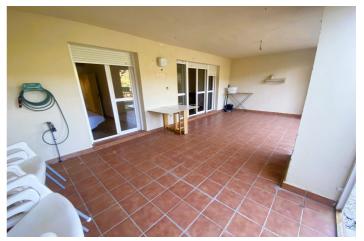

The apartment itself consists of: A large independent fully fitted kitchen with breakfast area and access to a small terrace with views to the gardens. A spacious dining/living area with access onto the private covered terrace. This terrace leads out to the private east facing garden. The outdoor area provides ample area to enjoy sunshine and shad, and ideal for the Mediterranean outdoor living. The Master bedroom has a dressing area and en suite bathroom. This bedroom has access to the main terrace. The second bathroom has a walk-in shower. Finally, the second bedroom, also a double, leads to the same terrace as the kitchen.