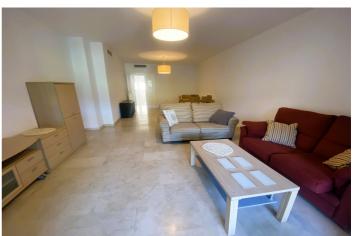

The apartment itself consists of: A large independent fully fitted kitchen with breakfast area and access to a small terrace with views to the gardens. A spacious dining/living area with access onto the private covered terrace. This terrace leads out to the private east facing garden. The outdoor area provides ample area to enjoy sunshine and shad, and ideal for the Mediterranean outdoor living. The Master bedroom has a dressing area and en suite bathroom. This bedroom has access to the main terrace. The second bathroom has a walk-in shower. Finally, the second bedroom, also a double, leads to the same terrace as the kitchen.

This is spacious well presented apartment also includes a private underground parking space and a storeroom.

Due to it's ideal location, size and super outdoor space, this property is perfect for permanent living as well as for holidays with excellent rental potential all year round.