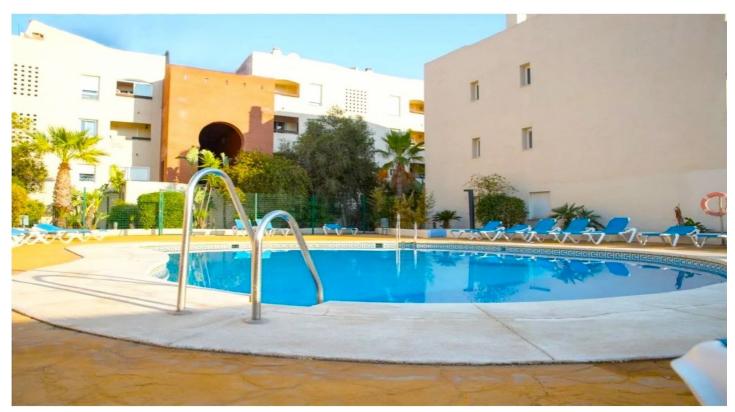

## Costa del Sol, La Duquesa

This is a lovely 2 bedroom ground floor apartment with a large terrace and private garden a well kept residential complex with community pool and well maintained garden areas.

A gated complex close to the picturesque marina and golf of la Duquesa, with a fine selection of restaurants and bars within a few minutes as well as the sandy beaches. All major facilities such as supermarkets, banks etc are only a short drive away. Being only 25 minutes to Gibraltar Airport and an hour to Malaga Airport, connections are excellent.