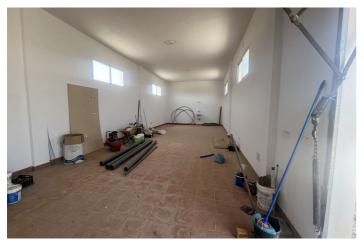

## Valle del Guadalhorce, Alhaurín el Grande

Open plan storage barn, only 5 minutes from the town with 360° views of the valley.

It is in a fantastic location, 500m from the industrial estate, the plot has 2 entrances, with electricity, town water and licence for use as farm storage ("casa de apero").

## **Features:**

FeaturesOrientationSettingStorage RoomSouthCountryConditionParkingUtilitiesExcellentPrivateElectricity

Open Drinkable Water More Than One

**Category** Resale