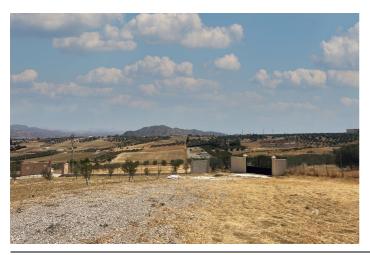

## Valle del Guadalhorce, Alhaurín el Grande

Open plan storage barn, only 5 minutes from the town with 360° views of the valley.

It is in a fantastic location, 500m from the industrial estate, the plot has 2 entrances, with electricity, town water and licence for use as farm storage ("casa de apero").

In 2021, 80 olive trees were planted. Plot is also suitable for horses.