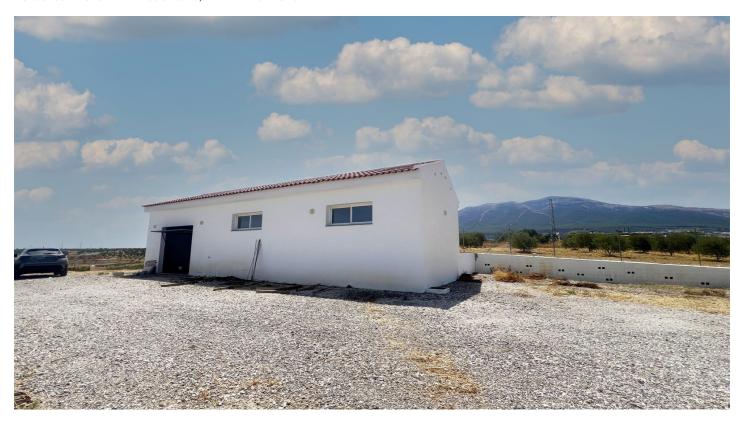

## Commercial Premises for sale in Alhaurín el Grande, Alhaurín el Grande

260,000 €

Reference: R4826224 Plot Size: 10,444m<sup>2</sup> Build Size: 99m<sup>2</sup>

## Valle del Guadalhorce, Alhaurín el Grande

Open plan storage barn, only 5 minutes from the town with 360° views of the valley.

It is in a fantastic location, 500m from the industrial estate, the plot has 2 entrances, with electricity, town water and licence for use as farm storage ("casa de apero").

In 2021, 80 olive trees were planted. Plot is also suitable for horses.