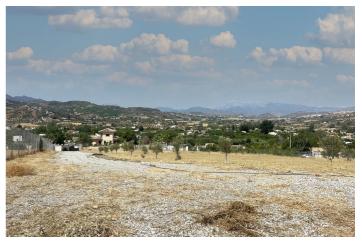

## Valle del Guadalhorce, Alhaurín el Grande

Open plan storage barn, only 5 minutes from the town with 360° views of the valley.

It is in a fantastic location, 500m from the industrial estate, the plot has 2 entrances, with electricity, town water and licence for use as farm storage ("casa de apero").

In 2021, 80 olive trees were planted. Plot is also suitable for horses.