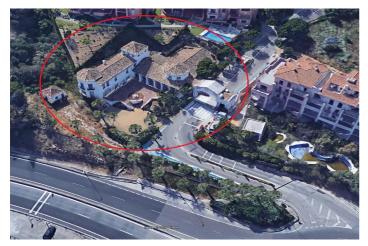

## Costa del Sol, Manilva

???? LA PALOMA SHOPPING CENTRE IN MANILVA PLOT 1.826 m2 BUILT-IN COMMERCIAL AREA 808 m2 Documentation -Licence of first use -Certificate of completion -Topographical study -Plans of elevations, locations and floor plans. It is to be finished, so it is a very appropriate investment for those who want to adapt the shopping centre to their own taste. HIGH PROFITABILITY !!! Official valuation dated 04/10/2024 for an amount of 1.718.504,39€.