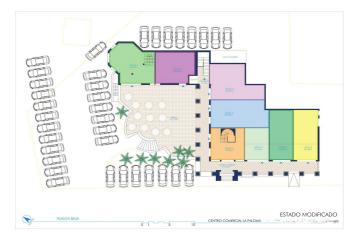

## Costa del Sol, Manilva

???? LA PALOMA SHOPPING CENTRE IN MANILVA PLOT 1.826 m2 BUILT-IN COMMERCIAL AREA 808 m2 Documentation -Licence of first use -Certificate of completion -Topographical study -Plans of elevations, locations and floor plans. It is to be finished, so it is a very appropriate investment for those who want to adapt the shopping centre to their own taste. HIGH PROFITABILITY !!! Official valuation dated 04/10/2024 for an amount of 1.718.504,39€.