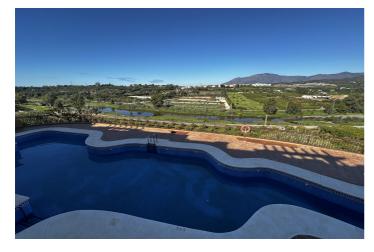

## Costa del Sol, Cancelada

Amplio apartamento de 126 m² ubicado en Estepona, provincia de Málaga, ideal tanto para parejas como para inversores debido a su generoso espacio y características. Este luminoso apartamento se encuentra en la planta baja de un edificio con ascensor. Se distribuye en un amplio salón, una cocina totalmente equipada y amueblada, independiente del resto de las estancias, con lavadero y electrodomésticos incluidos. Además, consta de dos dormitorios y dos baños completos. Destaca por su terraza, perfecta para relajarse al aire libre, así como por los armarios empotrados que optimizan el espacio de almacenamiento. La propiedad es completamente exterior y ofrece vistas a al mar y a la montaña. Con una orientación oeste, disfrutarás de sol durante las tardes, lo que hace que el ambiente de la casa sea especialmente acogedor. El apartamento se vende amueblado y en buen estado, listo para mudarse cuanto antes. En cuanto a las calidades, cuenta con aire acondicionado, carpintería exterior de aluminio y suelos de mármol de alta resistencia. La cuota de comunidad incluye el agua. La propiedad está ubicada en una zona exclusiva y bien comunicada, muy cerca de una parada de autobús. Además, cuenta con la ventaja de estar próxima a un centro médico, un colegio y todos los servicios necesarios para una vida cómoda. Además, dispone de plaza de garaje y trastero para mayor comodidad y almacenamiento.