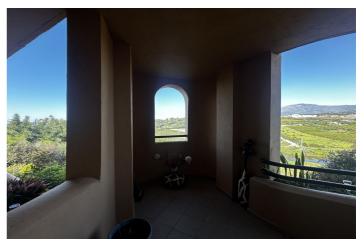

## Costa del Sol, Cancelada

Amplio apartamento de 126 m² ubicado en Estepona, provincia de Málaga, ideal tanto para parejas como para inversores debido a su generoso espacio y características. Este luminoso apartamento se encuentra en la planta baja de un edificio con ascensor. Se distribuye en un amplio salón, una cocina totalmente equipada y amueblada, independiente del resto de las estancias, con lavadero y electrodomésticos incluidos. Además, consta de dos dormitorios y dos baños completos. Destaca por su terraza, perfecta para relajarse al aire libre, así como por los armarios empotrados que optimizan el espacio de almacenamiento. La propiedad es completamente exterior y ofrece vistas a al mar y a la montaña. Con una orientación oeste, disfrutarás de sol durante las tardes, lo que hace que el ambiente de la casa sea especialmente acogedor. El apartamento se vende amueblado y en buen estado, listo para mudarse cuanto antes. En cuanto a las calidades, cuenta con aire acondicionado, carpintería exterior de aluminio y suelos de mármol de alta resistencia. La cuota de comunidad incluye el agua. La propiedad está ubicada en una zona exclusiva y bien comunicada, muy cerca de una parada de autobús. Además, cuenta con la ventaja de estar próxima a un centro médico, un colegio y todos los servicios necesarios para una vida cómoda. Además, dispone de plaza de garaje y trastero para mayor comodidad y almacenamiento.