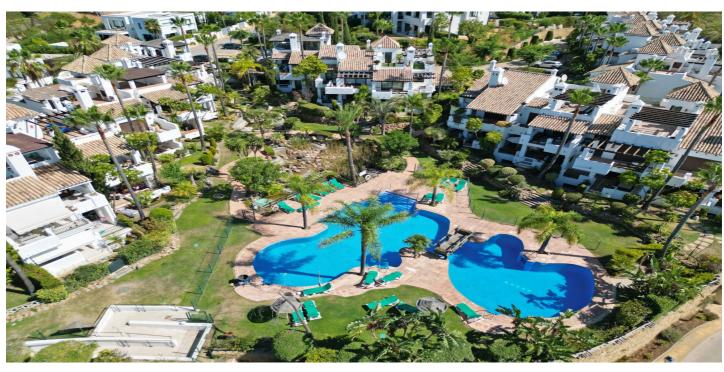

## Costa del Sol, Benahavís

Located in the exclusive URBANIZATION, this sophisticated corner townhouse offers an incomparable life experience. The property has three bedrooms plus an additional room that can become a bedroom and four bathrooms, providing a comfortable space for both families and guests. The communal pool and garden create a peaceful atmosphere ideal for relaxing and enjoying free time. In addition, the property includes a private garage, ensuring a comfortable and secure parking. This townhouse has a number of modern amenities designed to improve the quality of life. The air conditioning and central heating system ensures a pleasant temperature throughout the year, while the fully equipped kitchen and fully furnished interiors facilitate a smooth move. The property also has a private terrace, perfect to enjoy partial views of the sea and the golf course. The high-speed internet connection and Wi-Fi connectivity, together with a telephone line, meet all communication needs. The location of this house is really privileged. Located close to a variety of services, it offers easy access to shops, restaurants and schools. The gated community adds an additional level of security and tranquility. The proximity to golf courses makes it an ideal choice for lovers of this sport. The property is in excellent condition, ensuring that it meets the highest standards of quality and comfort. In short, this corner townhouse combines luxury and convenience in a perfect way. Its privileged location, along with a variety of features and amenities, make it highly desirable. Whether you are looking for a family residence or a holiday shelter, this property promises an exceptional life experience.

## Features:

Features Private Terrace Ensuite Bathroom Double Glazing Fitted Wardrobes Solarium Barbeque Views Sea Mountain Pool Communal Garden Private