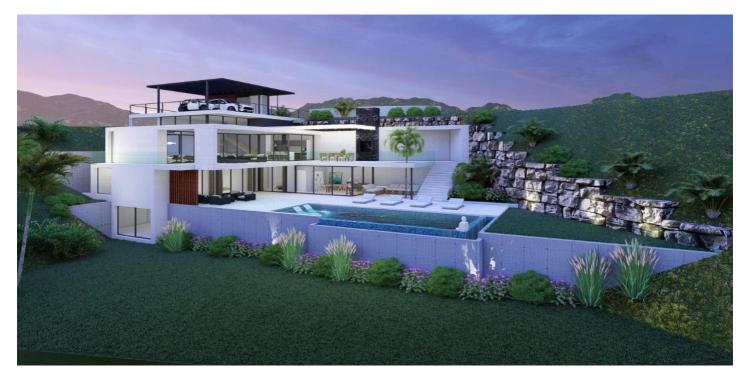

## Land for sale in Elviria, Marbella East

470,000 €

Reference: R4900441 Plot Size: 1,080m<sup>2</sup>

## Costa del Sol, Elviria

Plot in Elviria, one of Marbella's most sought-after areas, located near P de Áustria. This prime location offers tranquility and proximity to top-quality beaches, Santa Maria Golf, supermarkets, restaurants, and international schools like the German School of Málaga. With a fully approved architectural project and construction license, this plot is ready for the development of a luxury villa. Enjoy seamless indoor-outdoor living with stunning views sea and mountain. Conveniently situated just 10 minutes from Marbella's center and 40 minutes from Málaga Airport, this property combines privacy and accessibility, making it a perfect investment or family home opportunity.

## **Features:**

Views Setting

Sea Close To Golf

Mountain