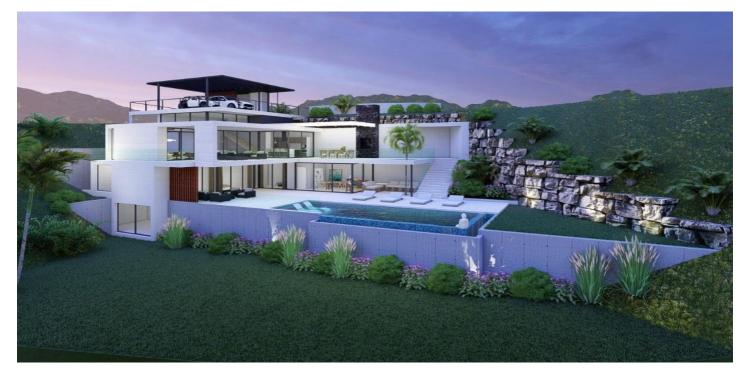

## Jord til salg i Elviria, Marbella East

470.000 €

Reference: R4900441 Grundstørrelse: 1.080m<sup>2</sup>

## Costa del Sol, Elviria

Plot in Elviria, one of Marbella's most sought-after areas, located near P de Áustria. This prime location offers tranquility and proximity to top-quality beaches, Santa Maria Golf, supermarkets, restaurants, and international schools like the German School of Málaga. With a fully approved architectural project and construction license, this plot is ready for the development of a luxury villa. Enjoy seamless indoor-outdoor living with stunning views sea and mountain. Conveniently situated just 10 minutes from Marbella's center and 40 minutes from Málaga Airport, this property combines privacy and accessibility, making it a perfect investment or family home opportunity.