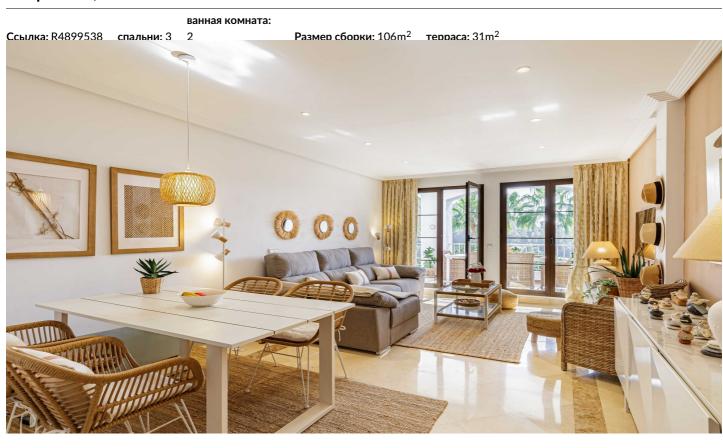

## Costa del Sol, Los Arqueros

This unique penthouse is located frontline golf within a gated community on Los Arqueros Golf & Country Club, built in three phases of apartments and penthouses with 4 pools, each just three storeys in height and surrounded by landscaped tropical gardens, boasts excellent views over the Los Arqueros golf course, lake, pools.

High quality specifications feature throughout the apartment benefiting from cream marble floors, fully fitted designer kitchen and hot and cold A/C. The property has underground car parking, lift access and in addition has storeroom.