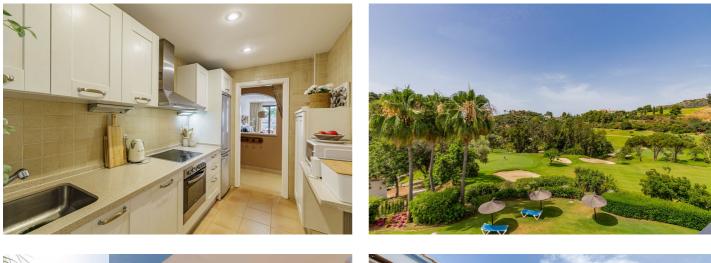

## Costa del Sol, Los Arqueros

This unique penthouse is located frontline golf within a gated community on Los Arqueros Golf & Country Club, built in three phases of apartments and penthouses with 4 pools, each just three storeys in height and surrounded by landscaped tropical gardens, boasts excellent views over the Los Arqueros golf course, lake, pools.

High quality specifications feature throughout the apartment benefiting from cream marble floors, fully fitted designer kitchen and hot and cold A/C. The property has underground car parking, lift access and in addition has storeroom.