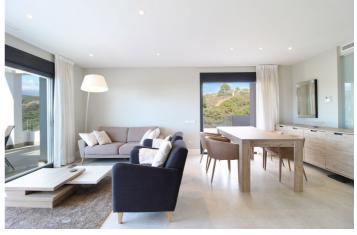

## Costa del Sol, Selwo

This stunning southwest-facing corner penthouse duplex, located midway between Marbella and Estepona on the New Golden Mile, offers breathtaking views of lush green hills, mountains, and the Mediterranean Sea. The expansive wraparound terrace provides both sunshine and shade from 11:00 a.m. until sunset over the Sierra Bermeja mountains. As a corner apartment, the living area benefits from a dual aspect, flooding it with natural light and creating an airy, spacious ambiance. The modern, open-plan kitchen is fully fitted with Bosch appliances, and a utility room with a washing machine is conveniently located just off the kitchen. A guest toilet is also available on this level.