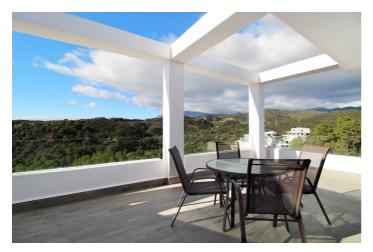

## Costa del Sol, Selwo

This stunning southwest-facing corner penthouse duplex, located midway between Marbella and Estepona on the New Golden Mile, offers breathtaking views of lush green hills, mountains, and the Mediterranean Sea. The expansive wraparound terrace provides both sunshine and shade from 11:00 a.m. until sunset over the Sierra Bermeja mountains. As a corner apartment, the living area benefits from a dual aspect, flooding it with natural light and creating an airy, spacious ambiance. The modern, open-plan kitchen is fully fitted with Bosch appliances, and a utility room with a washing machine is conveniently located just off the kitchen. A guest toilet is also available on this level.

The upper floor features two bedrooms and two bathrooms, one of which offers dual aspect views. Both bedrooms boast high ceilings and access to the terrace, where you can continue to enjoy the stunning, lush panorama.