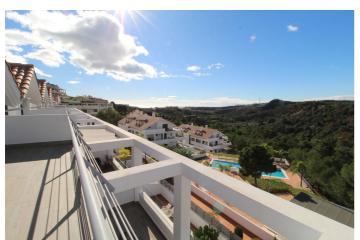

## Costa del Sol, Selwo

This stunning southwest-facing corner penthouse duplex, located midway between Marbella and Estepona on the New Golden Mile, offers breathtaking views of lush green hills, mountains, and the Mediterranean Sea. The expansive wraparound terrace provides both sunshine and shade from 11:00 a.m. until sunset over the Sierra Bermeja mountains. As a corner apartment, the living area benefits from a dual aspect, flooding it with natural light and creating an airy, spacious ambiance. The modern, open-plan kitchen is fully fitted with Bosch appliances, and a utility room with a washing machine is conveniently located just off the kitchen. A guest toilet is also available on this level.

The upper floor features two bedrooms and two bathrooms, one of which offers dual aspect views. Both bedrooms boast high ceilings and access to the terrace, where you can continue to enjoy the stunning, lush panorama.