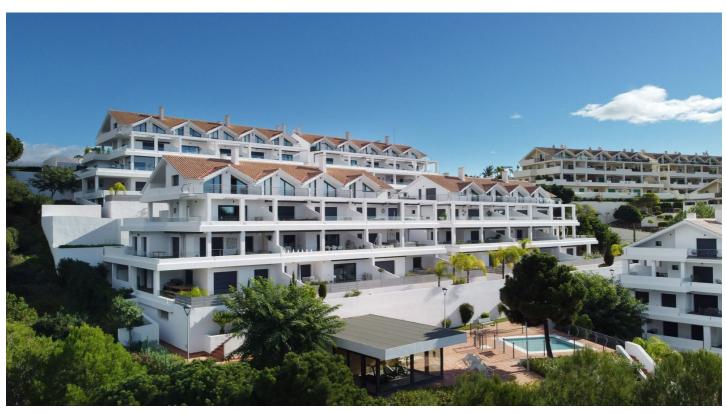

## Costa del Sol, Selwo

This stunning southwest-facing corner penthouse duplex, located midway between Marbella and Estepona on the New Golden Mile, offers breathtaking views of lush green hills, mountains, and the Mediterranean Sea. The expansive wraparound terrace provides both sunshine and shade from 11:00 a.m. until sunset over the Sierra Bermeja mountains. As a corner apartment, the living area benefits from a dual aspect, flooding it with natural light and creating an airy, spacious ambiance. The modern, open-plan kitchen is fully fitted with Bosch appliances, and a utility room with a washing machine is conveniently located just off the kitchen. A guest toilet is also available on this level.

Additional features include a large storage room and two private underground parking spaces. The fully gated complex offers excellent amenities, including a large swimming pool, a separate children's pool, and a gymnasium. The Atlas American School, as well as the beach and other amenities, are just a short drive away.

## Features:

Features Lift Storage Room Gym Utility Room Access for people with reduced mobility Views Sea Mountain Panoramic Garden Pool Forest Pool Communal Security **Gated Complex** 

**Orientation** South West