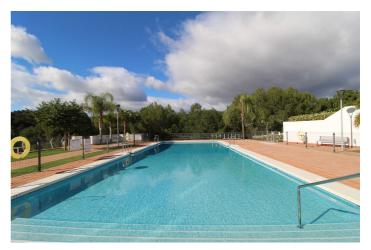

Additional features include a large storage room and two private underground parking spaces. The fully gated complex offers excellent amenities, including a large swimming pool, a separate children's pool, and a gymnasium. The Atlas American School, as well as the beach and other amenities, are just a short drive away.

## Features:

Features Lift Storage Room Gym Utility Room Access for people with reduced mobility Views Sea Mountain Panoramic Garden Pool Forest Pool Communal Security **Gated Complex** 

**Orientation** South West