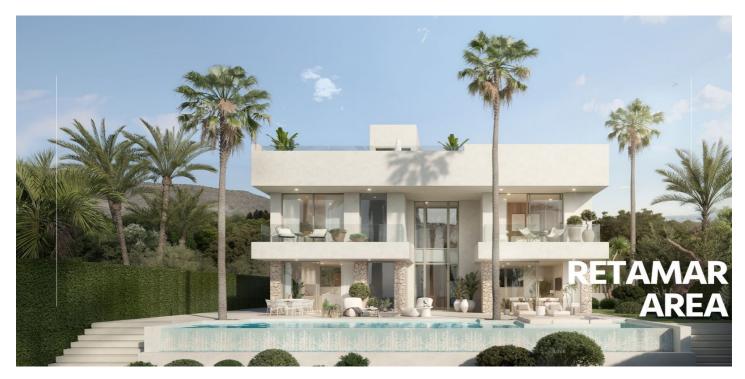

## Residential Plot for sale in Retamar, Benalmádena

650,000€

Reference: R4893682 Plot Size: 582m<sup>2</sup> Build Size: 250m<sup>2</sup>

## Costa del Sol, Benalmadena Pueblo

You now have a rare opportunity to bring your dream home to life in the stunning and extraordinary area of Retamar nea Benalmadena Pueblo. If you are interested in building your ideal home while surrounded by breath taking panoramic views and majestic mountains, then this is the perfect place for you! Located in Retamar, a charming and newer neighbourhood, at the very end of a blind street, this plot is in an elevated position that offers exceptional panoramic views. Next to the plot and in front is a protected area, which offers an exceptional view, that will never be changed. The current owners are on the verge of obtaining planning permission, giving you the chance to purchase this carefully planned project that is ready to be realized just around the corner. The price of the project has an additional price of 150,000 euros. The plot offers the opportunity to create a spacious home of approximately 250 m2. Don't miss the chance to explore this extraordinary location - schedule a viewing today and grab this unique opportunity!