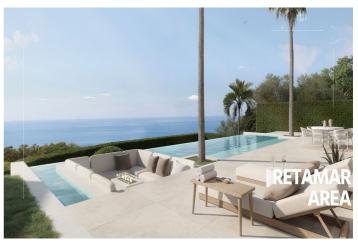

## Residential Plot for sale in Retamar, Benalmádena

650,000€

Reference: R4893682 Plot Size: 582m<sup>2</sup> Build Size: 250m<sup>2</sup>

## Costa del Sol, Benalmadena Pueblo

You now have a rare opportunity to bring your dream home to life in the stunning and extraordinary area of Retamar nea Benalmadena Pueblo. If you are interested in building your ideal home while surrounded by breath taking panoramic views and majestic mountains, then this is the perfect place for you! Located in Retamar, a charming and newer neighbourhood, at the very end of a blind street, this plot is in an elevated position that offers exceptional panoramic views. Next to the plot and in front is a protected area, which offers an exceptional view, that will never be changed. The current owners are on the verge of obtaining planning permission, giving you the chance to purchase this carefully planned project that is ready to be realized just around the corner. The price of the project has an additional price of 150,000 euros. The plot offers the opportunity to create a spacious home of approximately 250 m2. Don't miss the chance to explore this extraordinary location - schedule a viewing today and grab this unique opportunity!