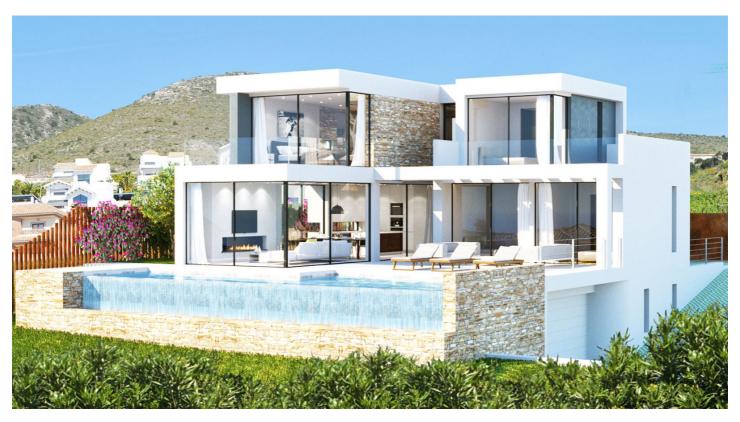

This elegant south-facing villa consists of 4 ensuite bedrooms with built in wardrobes, 2 WC, Open-plan kitchen, Dining area, Living room, Laundry/Pantry, Entrance hall, Wine cellar, Storage room, Gym/Cinema, Garage space for 2 Cars, Machine room, Terraces and an amazing 12,5m long infinity swimming pool, overlooking the stunning coastline of the Costa del Sol.

The concept of this villa is 'Sophisticated Living' as every detail has been carefully designed to give an elegant and comfortable living experience. By using the staircase as a natural separation between the day area and the night area, this residence makes a perfect combination of avant-garde design and comfort.