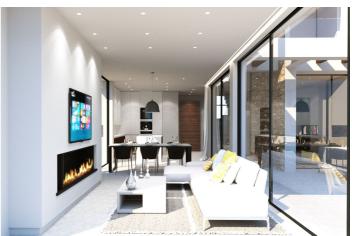

This elegant south-facing villa consists of 4 ensuite bedrooms with built in wardrobes, 2 WC, Open-plan kitchen, Dining area, Living room, Laundry/Pantry, Entrance hall, Wine cellar, Storage room, Gym/Cinema, Garage space for 2 Cars, Machine room, Terraces and an amazing 12,5m long infinity swimming pool, overlooking the stunning coastline of the Costa del Sol.

The concept of this villa is 'Sophisticated Living' as every detail has been carefully designed to give an elegant and comfortable living experience. By using the staircase as a natural separation between the day area and the night area, this residence makes a perfect combination of avant-garde design and comfort.