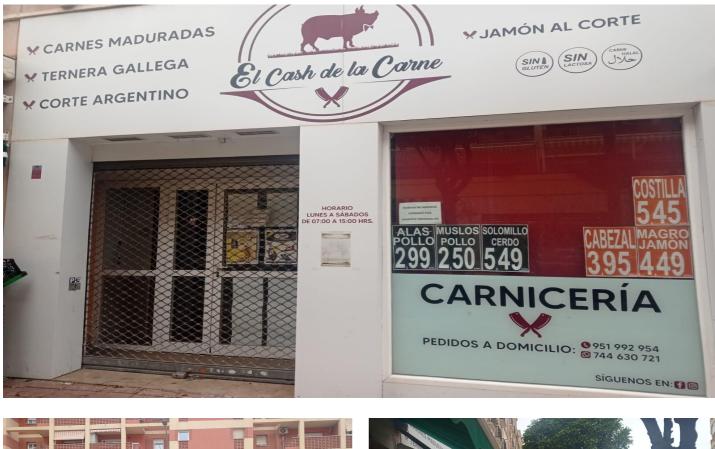

## Costa del Sol, Torremolinos

Large commercial premises of 108 m2 built. It is strategically located at street level in one of the busiest areas of Torremolinos, opposite Mercadona, guaranteeing high visibility and traffic of potential customers, making it ideal for any type of business. In addition to its large exhibition area, the premises have a warehouse area to facilitate inventory and logistics management. It also has a second floor, which provides additional space for storage or any other purpose you wish to give it. Its privileged location and the amenities it offers make it a highly attractive option. Contact us to schedule a visit and discover all the possibilities that this space has for your business! Proof of financial solvency is required. Real estate brokerage fees correspond to the amount of one month's rent plus VAT. To see more properties of interest, visit our website. Except for errors or omissions, the information, description, prices and other data of this property are correct. This property is subject to possible price changes or withdrawal from the market without prior notice.