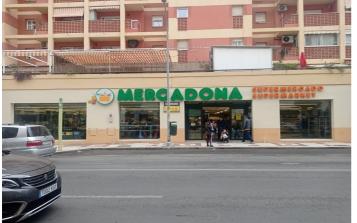

## Costa del Sol, Torremolinos

Large commercial premises of 108 m2 built. It is strategically located at street level in one of the busiest areas of Torremolinos, opposite Mercadona, guaranteeing high visibility and traffic of potential customers, making it ideal for any type of business. In addition to its large exhibition area, the premises have a warehouse area to facilitate inventory and logistics management. It also has a second floor, which provides additional space for storage or any other purpose you wish to give it. Its privileged location and the amenities it offers make it a highly attractive option. Contact us to schedule a visit and discover all the possibilities that this space has for your business! Proof of financial solvency is required. Real estate brokerage fees correspond to the amount of one month's rent plus VAT. To see more properties of interest, visit our website. Except for errors or omissions, the information, description, prices and other data of this property are correct. This property is subject to possible price changes or withdrawal from the market without prior notice.