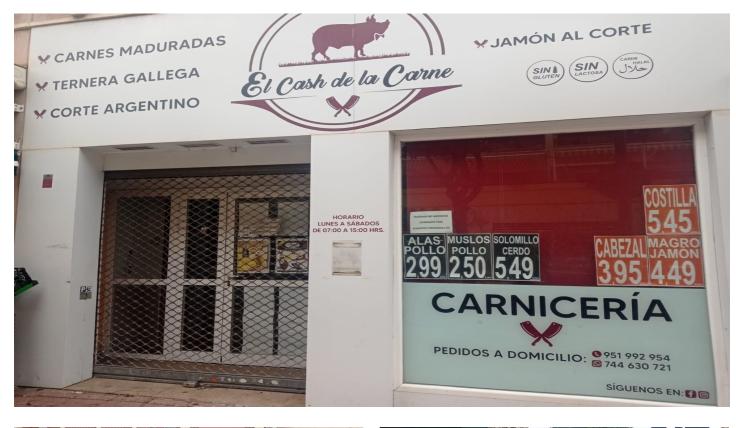

## Costa del Sol, Torremolinos

Large commercial premises of 108 m2 built. It is strategically located at street level in one of the busiest areas of Torremolinos, opposite Mercadona, guaranteeing high visibility and traffic of potential customers, making it ideal for any type of business. In addition to its large exhibition area, the premises have a warehouse area to facilitate inventory and logistics management. It also has a second floor, which provides additional space for storage or any other purpose you wish to give it. Its privileged location and the amenities it offers make it a highly attractive option. Contact us to schedule a visit and discover all the possibilities that this space has for your business! Proof of financial solvency is required. Real estate brokerage fees correspond to the amount of one month's rent plus VAT. To see more properties of interest, visit our website. Except for errors or omissions, the information, description, prices and other data of this property are correct. This property is subject to possible price changes or withdrawal from the market without prior notice.