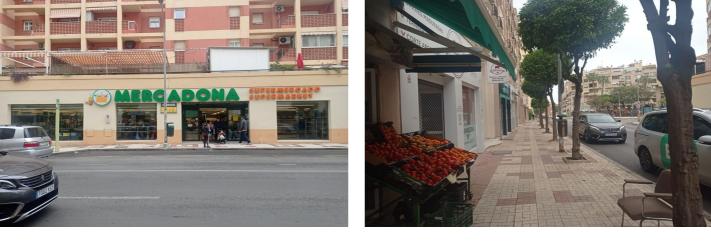

## Costa del Sol, Torremolinos

Large commercial premises of 108 m2 built. It is strategically located at street level in one of the busiest areas of Torremolinos, opposite Mercadona, guaranteeing high visibility and traffic of potential customers, making it ideal for any type of business. In addition to its large exhibition area, the premises have a warehouse area to facilitate inventory and logistics management. It also has a second floor, which provides additional space for storage or any other purpose you wish to give it. Its privileged location and the amenities it offers make it a highly attractive option. Contact us to schedule a visit and discover all the possibilities that this space has for your business! Proof of financial solvency is required. Real estate brokerage fees correspond to the amount of one month's rent plus VAT. To see more properties of interest, visit our website. Except for errors or omissions, the information, description, prices and other data of this property are correct. This property is subject to possible price changes or withdrawal from the market without prior notice.