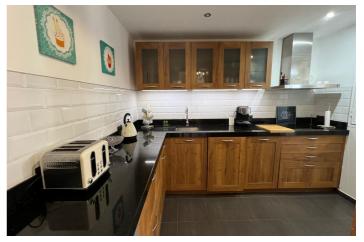

Bright and sunny house, with a large living and dining area leading onto a good sized private garden and BBQ area. Distributed across 3 levels, the property consists of four generously sized bedrooms and two family sized bathrooms. Several terraces from the bedrooms and a further roof solarium offering breath-taking views across to the mountains and sea. The property is offered fully furnished with fully fitted kitchen. Hot and cold air-conditioning throughout and a fireplace in the living area. Private parking also included.

**Fully Furnished** 

Climate Control Cold A/C Hot A/C Fireplace

**Condition** Good

Kitchen Fully Fitted Parking Private