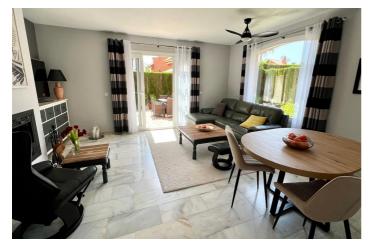

Bright and sunny house, with a large living and dining area leading onto a good sized private garden and BBQ area. Distributed across 3 levels, the property consists of four generously sized bedrooms and two family sized bathrooms. Several terraces from the bedrooms and a further roof solarium offering breath-taking views across to the mountains and sea. The property is offered fully furnished with fully fitted kitchen. Hot and cold air-conditioning throughout and a fireplace in the living area. Private parking also included.