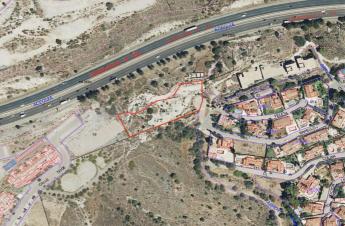

## Residential Plot for sale in Benalmádena, Benalmádena

**Reference:** R4566550 **Plot Size:** 4,420m<sup>2</sup>

3,400,000 €

## Costa del Sol, Benalmádena

Plot for sale in Benalmadena Finalist land with frontal and panoramic views of the sea and the golf course in Benalmadena Plot area: 4,420 m2 / roof 3,010m2 / 31 Living. Typologies: Multi-family, exempt single-family, semi-detached and semi-detached The homes that are built on the land for sale will have frontal views of the sea and will never be covered because it borders the golf course.