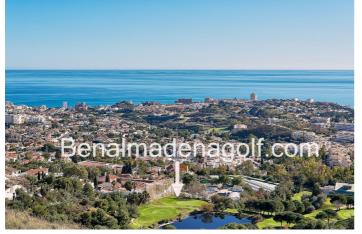

## Costa del Sol, Benalmádena

Plot for sale in Benalmadena Finalist land with frontal and panoramic views of the sea and the golf course in Benalmadena Plot area: 4,420 m2 / roof 3,010m2 / 31 Living. Typologies: Multi-family, exempt single-family, semi-detached and semi-detached The homes that are built on the land for sale will have frontal views of the sea and will never be covered because it borders the golf course.