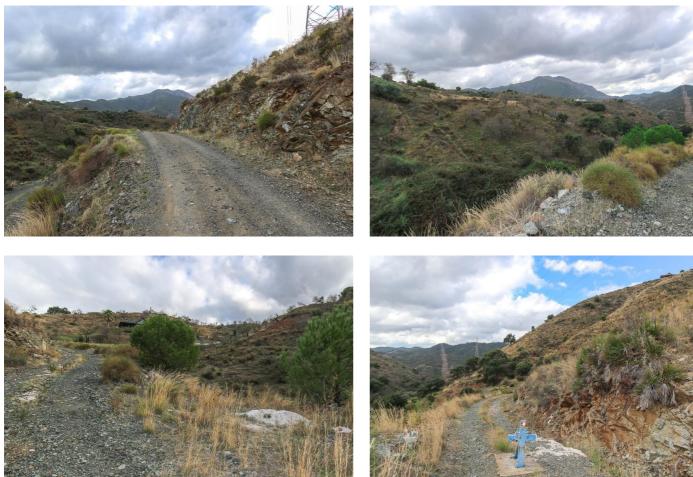

## Sierra de las Nieves, Monda

Land Close to the popular village of Monda. A short drive the village . Flat plot . Good access This land is rustic under current building regulations it would not be possible to build a permament structure on the land. Monda is a pretty, whitewashed village at the edge of natural park Sierra de las Nieves, just 15 minutes from the coast of Marbella. For a small town, you will be surprised about what this lovely place has to offer. Monda attracts a big group of students each year, as the Marbella Design Academy is situated on the outskirts of the village. There are quite a few bars, restaurants and even two clubs for the younger generation, which are always busy! The village has everything you need, and more: a small supermarket, local bakery, pharmacy, vet clinic, weekly fruit market and did we mention the churros truck on Sunday mornings? The community pool is just a 5 minute walk from the centre of town and if you continue walking, you can explore the beautiful national park Sierra de las Nieves. This is the ideal place for hiking, biking, motor crossing and horseback riding. Monda is 30 minutes (37 km) from the city of Málaga and the airport. The coast of Marbella is only 15 minutes (15 km) away.