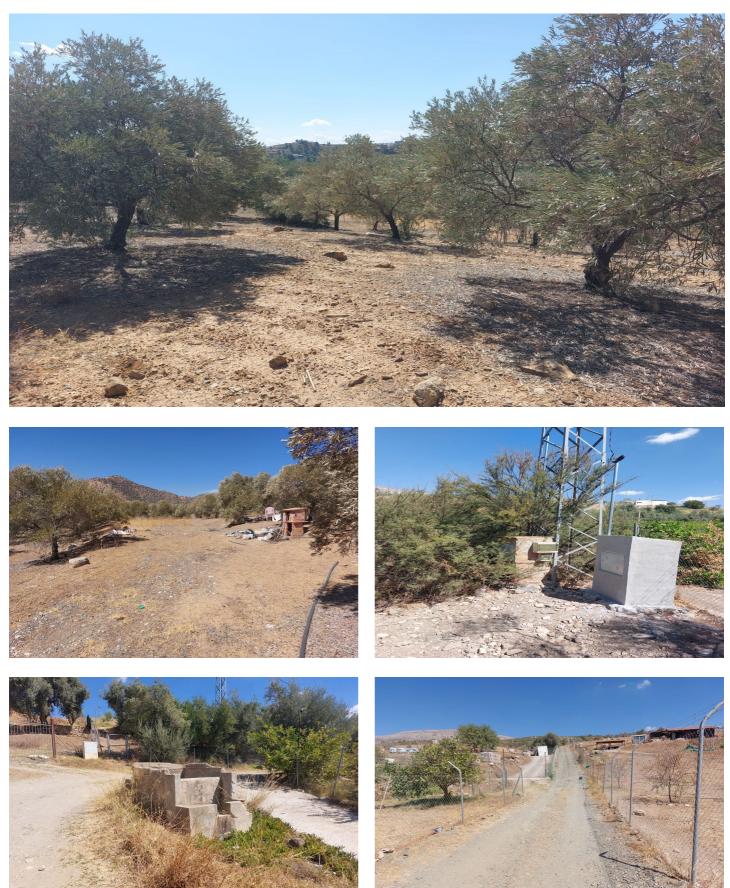

## Valle del Guadalhorce, Álora

Unique opportunity at Las Mellizas Station, Álora!

3,500 m<sup>2</sup> land with electricity point and community of irrigators.

Ideal for lovers of nature and tranquility, this land has 100 olive trees in full production and a space specially prepared to install your modular house or caravan.

Located in an elevated position, it offers spectacular views of the Chorro and the surrounding landscapes.

In addition, it is next to the river, which makes it the perfect place to enjoy outdoor life in an unbeatable environment.

Don't miss this opportunity to have your own corner in the middle of nature!