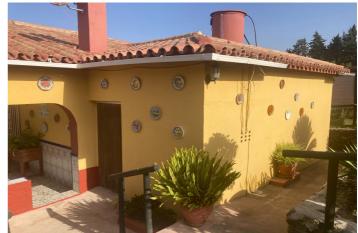

## Costa del Sol, Selwo

Attractive country house, surrounded by nature. Located in the Selwo area of Estepona, on the New Golden Mile, very close to La Resina Golf. This property stands with open views to the mountains, with a plot of about 5000 meters, which offer us, a variety of fruit trees, such as papayas, mangoes, avocado, tomatoes.... All of them in full production, demonstrable with invoices. The property is also surrounded by manicured gardens, swimming pool of approximately 24 meters, covered parking area, with capacity for 2 cars. The house is approximately 140 metres in size and has a wide pleasant porch. The interior of the house presents an open plan living - dining room connected with a fully equipped open plan kitchen. 3 double bedrooms, with a large bathroom to share. With an independent entrance, on the side of the house, we have a storage room. storage space. It is important to highlight that the condition of the house, both inside and outside, is in very good condition. All the elements of this house transmit a unique feeling of peace and relaxation. This magnificent property offers the tranquillity of country life and at the same time the advantages of living just a few minutes away from Estepona, San Pedro de Alcántara, Marbella and the immense variety of services and leisure facilities that these towns offer. Contact us now to get more information or arrange your appointment.