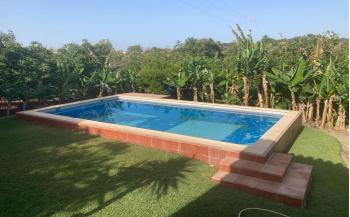

## Costa del Sol, Selwo

Attractive country house, surrounded by nature. Located in the Selwo area of Estepona, on the New Golden Mile, very close to La Resina Golf. This property stands with open views to the mountains, with a plot of about 5000 meters, which offer us, a variety of fruit trees, such as papayas, mangoes, avocado, tomatoes.... All of them in full production, demonstrable with invoices. The property is also surrounded by manicured gardens, swimming pool of approximately 24 meters, covered parking area, with capacity for 2 cars. The house is approximately 140 metres in size and has a wide pleasant porch. The interior of the house presents an open plan living - dining room connected with a fully equipped open plan kitchen. 3 double bedrooms, with a large bathroom to share. With an independent entrance, on the side of the house, we have a storage room. storage space. It is important to highlight that the condition of the house, both inside and outside, is in very good condition. All the elements of this house transmit a unique feeling of peace and relaxation. This magnificent property offers the tranquillity of country life and at the same time the advantages of living just a few minutes away from Estepona, San Pedro de Alcántara, Marbella and the immense variety of services and leisure facilities that these towns offer. Contact us now to get more information or arrange your appointment.