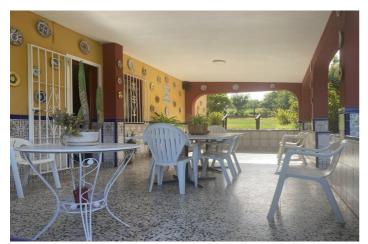

## Costa del Sol, Selwo

Attractive country house, surrounded by nature. Located in the Selwo area of Estepona, on the New Golden Mile, very close to La Resina Golf. This property stands with open views to the mountains, with a plot of about 5000 meters, which offer us, a variety of fruit trees, such as papayas, mangoes, avocado, tomatoes.... All of them in full production, demonstrable with invoices. The property is also surrounded by manicured gardens, swimming pool of approximately 24 meters, covered parking area, with capacity for 2 cars. The house is approximately 140 metres in size and has a wide pleasant porch. The interior of the house presents an open plan living - dining room connected with a fully equipped open plan kitchen. 3 double bedrooms, with a large bathroom to share. With an independent entrance, on the side of the house, we have a storage room. storage space. It is important to highlight that the condition of the house, both inside and outside, is in very good condition. All the elements of this house transmit a unique feeling of peace and relaxation. This magnificent property offers the tranquillity of country life and at the same time the advantages of living just a few minutes away from Estepona, San Pedro de Alcántara, Marbella and the immense variety of services and leisure facilities that these towns offer. Contact us now to get more information or arrange your appointment.