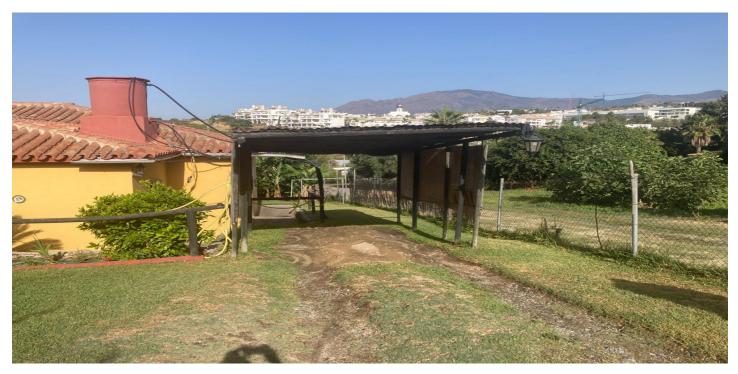

## Costa del Sol, Selwo

Attractive country house, surrounded by nature. Located in the Selwo area of Estepona, on the New Golden Mile, very close to La Resina Golf. This property stands with open views to the mountains, with a plot of about 5000 meters, which offer us, a variety of fruit trees, such as papayas, mangoes, avocado, tomatoes.... All of them in full production, demonstrable with invoices. The property is also surrounded by manicured gardens, swimming pool of approximately 24 meters, covered parking area, with capacity for 2 cars. The house is approximately 140 metres in size and has a wide pleasant porch. The interior of the house presents an open plan living - dining room connected with a fully equipped open plan kitchen. 3 double bedrooms, with a large bathroom to share. With an independent entrance, on the side of the house, we have a storage room. storage space. It is important to highlight that the condition of the house, both inside and outside, is in very good condition. All the elements of this house transmit a unique feeling of peace and relaxation. This magnificent property offers the tranquillity of country life and at the same time the advantages of living just a few minutes away from Estepona, San Pedro de Alcántara, Marbella and the immense variety of services and leisure facilities that these towns offer. Contact us now to get more information or arrange your appointment.