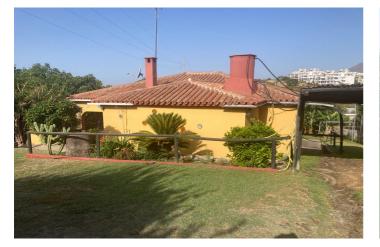

## Costa del Sol, Selwo

Attractive country house, surrounded by nature. Located in the Selwo area of Estepona, on the New Golden Mile, very close to La Resina Golf. This property stands with open views to the mountains, with a plot of about 5000 meters, which offer us, a variety of fruit trees, such as papayas, mangoes, avocado, tomatoes.... All of them in full production, demonstrable with invoices. The property is also surrounded by manicured gardens, swimming pool of approximately 24 meters, covered parking area, with capacity for 2 cars. The house is approximately 140 metres in size and has a wide pleasant porch. The interior of the house presents an open plan living - dining room connected with a fully equipped open plan kitchen. 3 double bedrooms, with a large bathroom to share. With an independent entrance, on the side of the house, we have a storage room. storage space. It is important to highlight that the condition of the house, both inside and outside, is in very good condition. All the elements of this house transmit a unique feeling of peace and relaxation. This magnificent property offers the tranquillity of country life and at the same time the advantages of living just a few minutes away from Estepona, San Pedro de Alcántara, Marbella and the immense variety of services and leisure facilities that these towns offer. Contact us now to get more information or arrange your appointment.