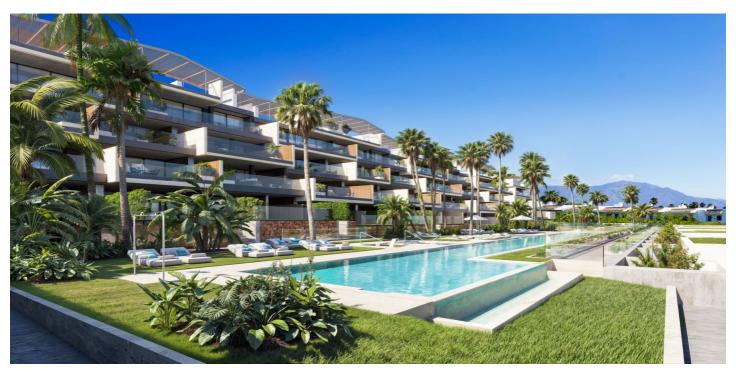

## Costa del Sol, Manilva

This is a complex of 2 and 3 bedroom apartments, 3 and 4 bedroom penthouses and 5 large bungalows with 3 bedrooms 3 bathrooms plus a guest cloakroom. Located on the first line of the beach. All homes will have spectacular sea views in an extraordinary location. The project combines modern design architecture with perfectly studied landscaping that surrounds the building with its large gardens and common leisure areas that allow the client to enjoy a unique concept in the first line of the beach. The location of this development is simply unrivalled, on the shores of the Mediterranean, close to Estepona known as the 'jewel of the Costa del Sol', and Sotogrande, famous for its marina and polo fields. This enclave allows you to enjoy the serenity of the sea and the tranquillity of an uncrowded environment. With proximity to unique destinations such as Marbella, Gibraltar and Tarifa, and less than an hour's drive from the airports an hour from the airports of Malaga, Gibraltar and Jerez.