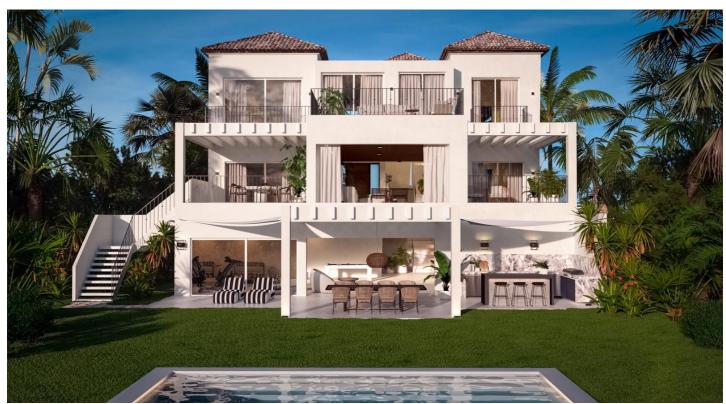

## Costa del Sol, Benahavís

Set in the heart of Atalaya, this exquisite 5-bedroom, 5-bathroom villa embodies elegance, sophistication, and the essence of Mediterranean luxury. Designed to the highest standards, every detail has been meticulously planned to create a harmonious blend of modern aesthetics and timeless design.

Spanning 1,133m2 of lush, landscaped grounds, this villa is designed for outdoor living at its finest. The centerpiece of the outdoor space is a magnificent 100m2 swimming pool that seamlessly integrates with the terraces and garden, creating a private oasis where you can bask in the sun or cool off with a refreshing swim. Whether hosting a poolside soiree or enjoying a quiet morning, this home provides an idyllic setting that elevates every moment.

With an expansive 470m2 of beautifully designed interior space, the property offers ample room for both private relaxation and lavish entertaining. High ceilings, floor-to-ceiling glass windows, and a carefully curated color palette enhance the sense of spaciousness and light, creating an environment that feels as luxurious as it is welcoming. Each of the five bedrooms is a private retreat, complete with en-suite bathrooms featuring premium finishes. This is a residence where privacy, comfort, and luxury coexist perfectly.

One of the most striking features of this villa is its 200m2 of terrace space which provides ample entertainment opportunities allowing you to take advantage of the year round sunshine and outdoor living which the Costa del Sol offers.