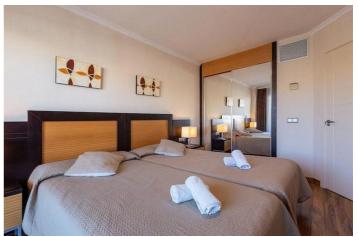

#### **Apartment Features**

Double bedroom with built-in wardrobe.

Complete bathroom with modern shower.

Fully equipped kitchen, ideal for holiday stays.

Spacious living-dining room with table, chairs, and sofa.