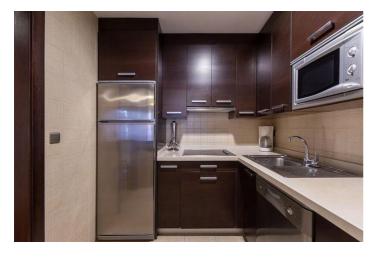

#### **Apartment Features**

Double bedroom with built-in wardrobe.

Complete bathroom with modern shower.

Fully equipped kitchen, ideal for holiday stays.

Spacious living-dining room with table, chairs, and sofa.