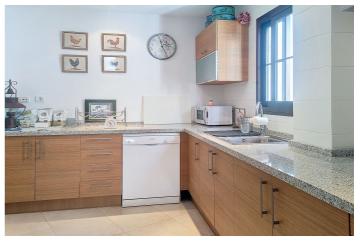

### Distribution and design:

Originally designed as two independent penthouses, this property has been unified into a spacious and exclusive duplex. It maintains the functionality of two kitchens and two living rooms, offering versatility and comfort for residents. In addition, the bedrooms have been unified to create three spacious and bright bedrooms, each with large en-suite bathrooms.