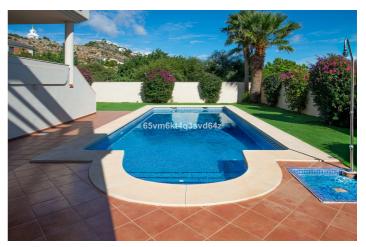

## Costa del Sol, Benalmadena Pueblo

Discover your dream villa in an unbeatable location! This stunning, tastefully renovated detached home offers everything you need to enjoy luxury living. With 499 m² built and 786 m² plot size, this three-storey villa has 6 spacious bedrooms and 6 bathrooms, guaranteeing space and comfort for the whole family. The main floor welcomes you with an elegant entrance hall, a separate kitchen and a large living-dining room with a fireplace that opens up to spectacular views. Furthermore, on this floor there is a bedroom with en suite bathroom, as well as a guest toilet. The upper floor has the master suite which occupies a prominent place and has a dressing room and a full bathroom, all of large dimensions, in addition, there are 2 other bedrooms on this floor which also have their own bathroom, which guarantees privacy and comfort for all residents. The upper floor is completed with a spectacular terrace offering panoramic views of the Mediterranean Sea, creating a perfect space to relax and enjoy the surroundings. In the basement there is an independent flat, a multifunctional room and parking for 3 cars. The property has a lift that connects the 3 floors. It is only 5 minutes drive from the beach and close to international schools, which makes it ideal for families and holiday rentals. The villa is well communicated, with the train station, the train station and the bus station.

## **Features:**

FeaturesOrientationClimate ControlLiftEastAir Conditioning

Marble Flooring South Fireplace

Domotics West

ViewsConditionPoolSeaExcellentPrivate

Mountain

FurnitureKitchenGardenNot FurnishedFully FittedPrivate