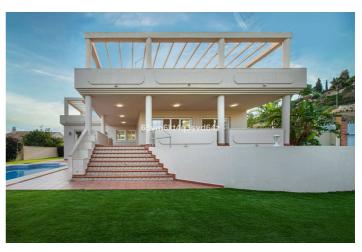

## Costa del Sol, Benalmadena Pueblo

Discover your dream villa in an unbeatable location! This stunning, tastefully renovated detached home offers everything you need to enjoy luxury living. With 499 m² built and 786 m² plot size, this three-storey villa has 6 spacious bedrooms and 6 bathrooms, guaranteeing space and comfort for the whole family. The main floor welcomes you with an elegant entrance hall, a separate kitchen and a large living-dining room with a fireplace that opens up to spectacular views. Furthermore, on this floor there is a bedroom with en suite bathroom, as well as a guest toilet. The upper floor has the master suite which occupies a prominent place and has a dressing room and a full bathroom, all of large dimensions, in addition, there are 2 other bedrooms on this floor which also have their own bathroom, which guarantees privacy and comfort for all residents. The upper floor is completed with a spectacular terrace offering panoramic views of the Mediterranean Sea, creating a perfect space to relax and enjoy the surroundings. In the basement there is an independent flat, a multifunctional room and parking for 3 cars. The property has a lift that connects the 3 floors. It is only 5 minutes drive from the beach and close to international schools, which makes it ideal for families and holiday rentals. The villa is well communicated, with the train station, the train station and the bus station.