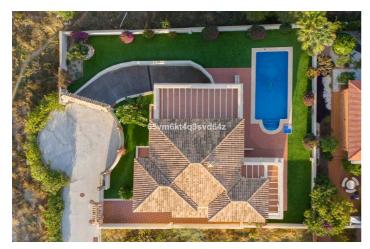

## Costa del Sol, Benalmadena Pueblo

Discover your dream villa in an unbeatable location! This stunning, tastefully renovated detached home offers everything you need to enjoy luxury living. With 499 m² built and 786 m² plot size, this three-storey villa has 6 spacious bedrooms and 6 bathrooms, guaranteeing space and comfort for the whole family. The main floor welcomes you with an elegant entrance hall, a separate kitchen and a large living-dining room with a fireplace that opens up to spectacular views. Furthermore, on this floor there is a bedroom with en suite bathroom, as well as a guest toilet. The upper floor has the master suite which occupies a prominent place and has a dressing room and a full bathroom, all of large dimensions, in addition, there are 2 other bedrooms on this floor which also have their own bathroom, which guarantees privacy and comfort for all residents. The upper floor is completed with a spectacular terrace offering panoramic views of the Mediterranean Sea, creating a perfect space to relax and enjoy the surroundings. In the basement there is an independent flat, a multifunctional room and parking for 3 cars. The property has a lift that connects the 3 floors. It is only 5 minutes drive from the beach and close to international schools, which makes it ideal for families and holiday rentals. The villa is well communicated, with the train station, the train station and the bus station.

## **Features:**

FeaturesOrientationClimate ControlLiftEastAir Conditioning

Marble Flooring South Fireplace

Domotics West

ViewsConditionPoolSeaExcellentPrivate

Mountain

FurnitureKitchenGardenNot FurnishedFully FittedPrivate