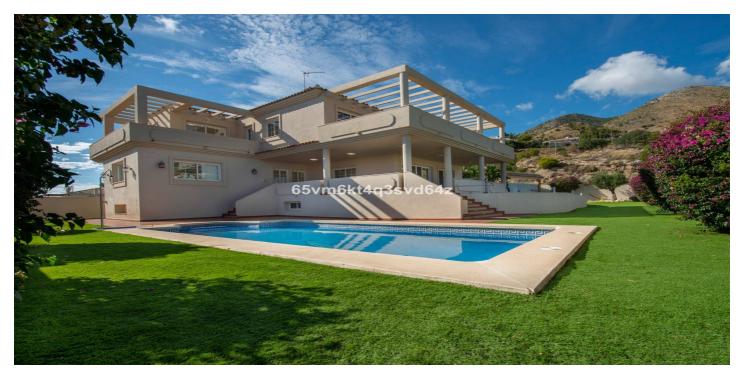

## Costa del Sol, Benalmadena Pueblo

Discover your dream villa in an unbeatable location! This stunning, tastefully renovated detached home offers everything you need to enjoy luxury living. With 499 m² built and 786 m² plot size, this three-storey villa has 6 spacious bedrooms and 6 bathrooms, guaranteeing space and comfort for the whole family. The main floor welcomes you with an elegant entrance hall, a separate kitchen and a large living-dining room with a fireplace that opens up to spectacular views. Furthermore, on this floor there is a bedroom with en suite bathroom, as well as a guest toilet. The upper floor has the master suite which occupies a prominent place and has a dressing room and a full bathroom, all of large dimensions, in addition, there are 2 other bedrooms on this floor which also have their own bathroom, which guarantees privacy and comfort for all residents. The upper floor is completed with a spectacular terrace offering panoramic views of the Mediterranean Sea, creating a perfect space to relax and enjoy the surroundings. In the basement there is an independent flat, a multifunctional room and parking for 3 cars. The property has a lift that connects the 3 floors. It is only 5 minutes drive from the beach and close to international schools, which makes it ideal for families and holiday rentals. The villa is well communicated, with the train station, the train station and the bus station.

## **Features:**

FeaturesOrientationClimate ControlLiftEastAir Conditioning

Marble Flooring South Fireplace

Domotics West

ViewsConditionPoolSeaExcellentPrivate

Mountain

FurnitureKitchenGardenNot FurnishedFully FittedPrivate