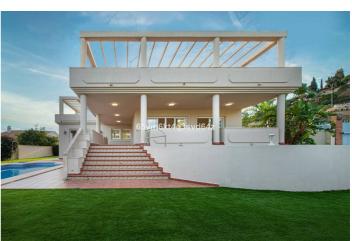

## Costa del Sol, Benalmadena Pueblo

Discover your dream villa in an unbeatable location! This stunning, tastefully renovated detached home offers everything you need to enjoy luxury living. With 499 m² built and 786 m² plot size, this three-storey villa has 6 spacious bedrooms and 6 bathrooms, guaranteeing space and comfort for the whole family. The main floor welcomes you with an elegant entrance hall, a separate kitchen and a large living-dining room with a fireplace that opens up to spectacular views. Furthermore, on this floor there is a bedroom with en suite bathroom, as well as a guest toilet. The upper floor has the master suite which occupies a prominent place and has a dressing room and a full bathroom, all of large dimensions, in addition, there are 2 other bedrooms on this floor which also have their own bathroom, which guarantees privacy and comfort for all residents. The upper floor is completed with a spectacular terrace offering panoramic views of the Mediterranean Sea, creating a perfect space to relax and enjoy the surroundings. In the basement there is an independent flat, a multifunctional room and parking for 3 cars. The property has a lift that connects the 3 floors. It is only 5 minutes drive from the beach and close to international schools, which makes it ideal for families and holiday rentals. The villa is well communicated, with the train station, the train station and the bus station.