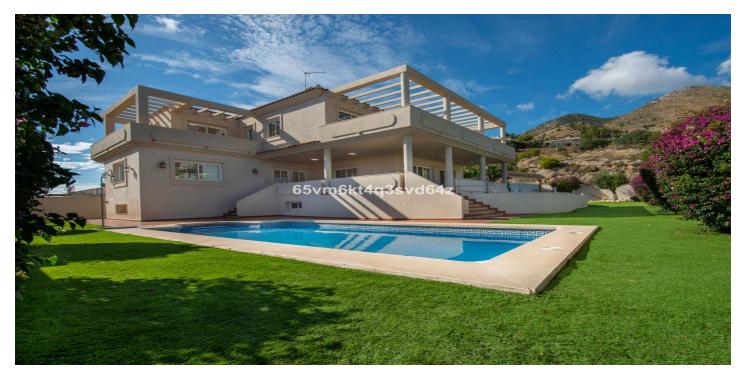

## Costa del Sol, Benalmadena Pueblo

Discover your dream villa in an unbeatable location! This stunning, tastefully renovated detached home offers everything you need to enjoy luxury living. With 499 m² built and 786 m² plot size, this three-storey villa has 6 spacious bedrooms and 6 bathrooms, guaranteeing space and comfort for the whole family. The main floor welcomes you with an elegant entrance hall, a separate kitchen and a large living-dining room with a fireplace that opens up to spectacular views. Furthermore, on this floor there is a bedroom with en suite bathroom, as well as a guest toilet. The upper floor has the master suite which occupies a prominent place and has a dressing room and a full bathroom, all of large dimensions, in addition, there are 2 other bedrooms on this floor which also have their own bathroom, which guarantees privacy and comfort for all residents. The upper floor is completed with a spectacular terrace offering panoramic views of the Mediterranean Sea, creating a perfect space to relax and enjoy the surroundings. In the basement there is an independent flat, a multifunctional room and parking for 3 cars. The property has a lift that connects the 3 floors. It is only 5 minutes drive from the beach and close to international schools, which makes it ideal for families and holiday rentals. The villa is well communicated, with the train station, the train station and the bus station.