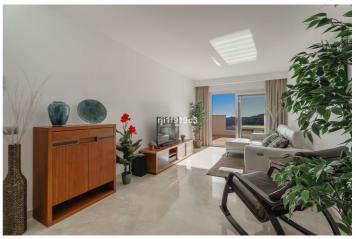

The apartment has 2 complete bathrooms, an open-plan kitchen and a terrace which is directly accessible from both the lounge

and the master bedroom. The apartment is built to the highest standard with first-class finishes including a modern designed integrated kitchen with quartz worktop, thermal and acoustic insulation, air-conditioning, solar powered heater and

automatic permanent ventilation system in all rooms. Each block has its own elevator and exterior carpentry finishes in aluminium. There is outdoor private parking. Don't miss this opportunity!

**Funktioner:** 