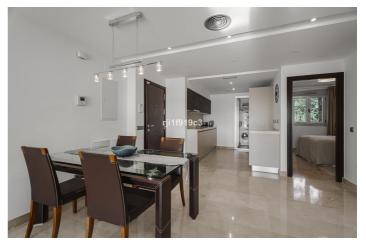

The apartment has 2 complete bathrooms, an open-plan kitchen and a terrace which is directly accessible from both the lounge

and the master bedroom. The apartment is built to the highest standard with first-class finishes including a modern designed integrated kitchen with quartz worktop, thermal and acoustic insulation, air-conditioning, solar powered heater and

automatic permanent ventilation system in all rooms. Each block has its own elevator and exterior carpentry finishes in aluminium. There is outdoor private parking. Don't miss this opportunity!

**Funktioner:** 